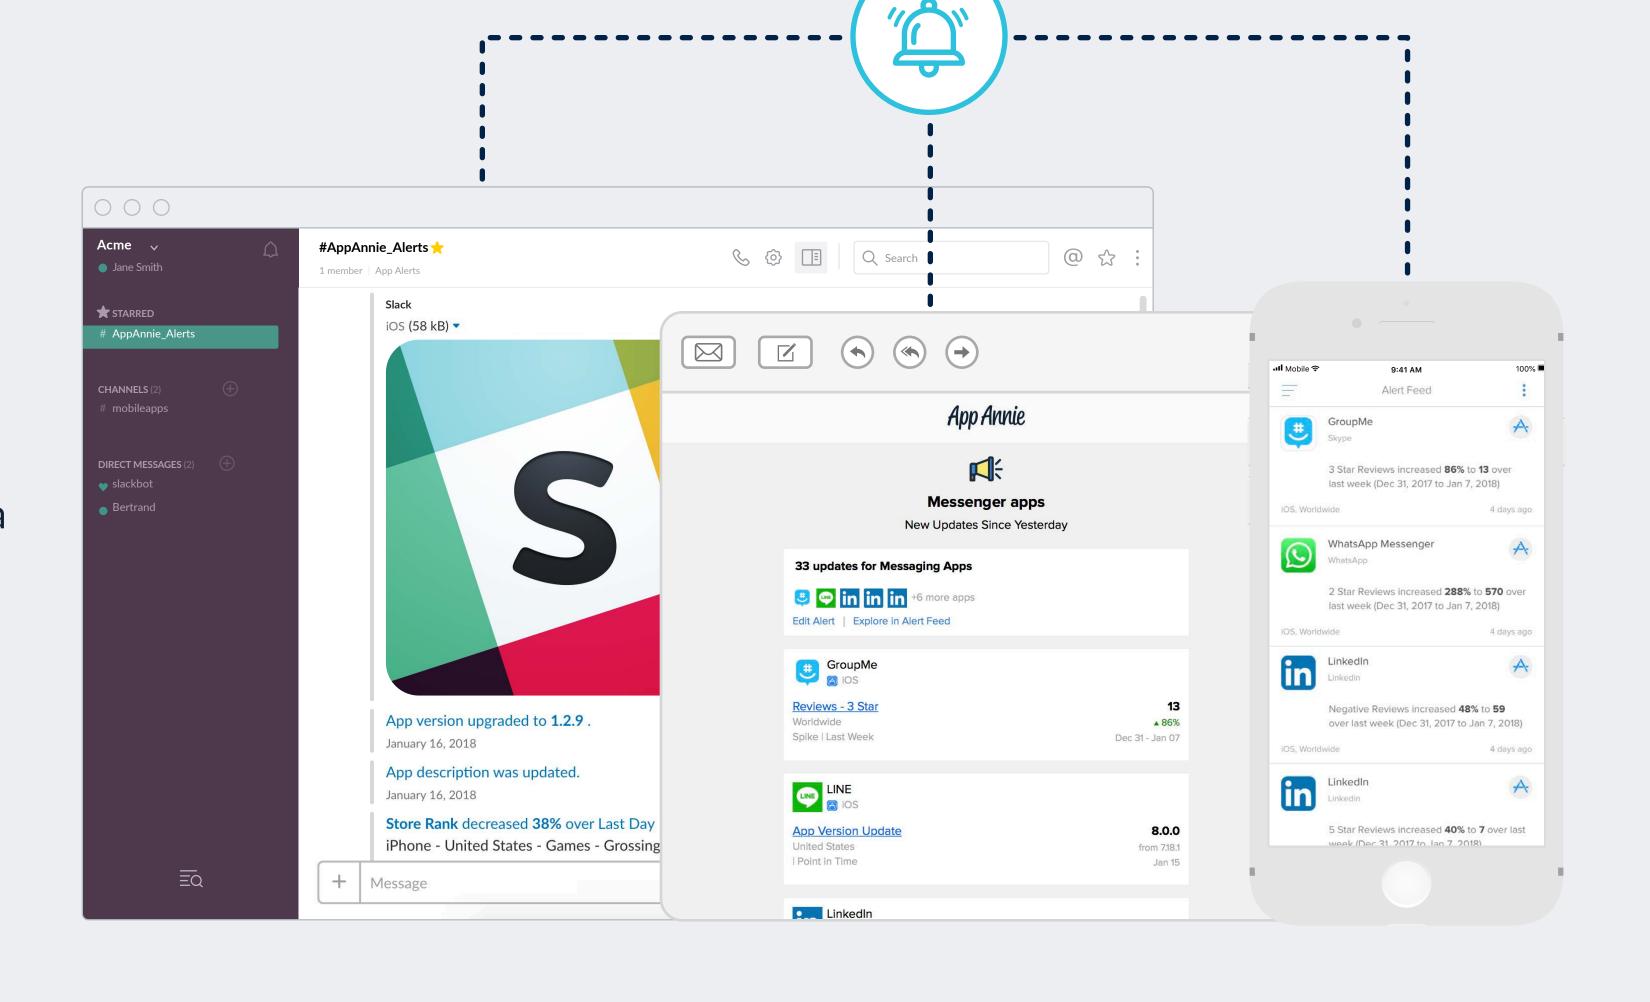

## Spring to action when new opportunities or threats surface

Get timely alerts about changes to specific apps or markets delivered to you via web, mobile app, email or Slack.