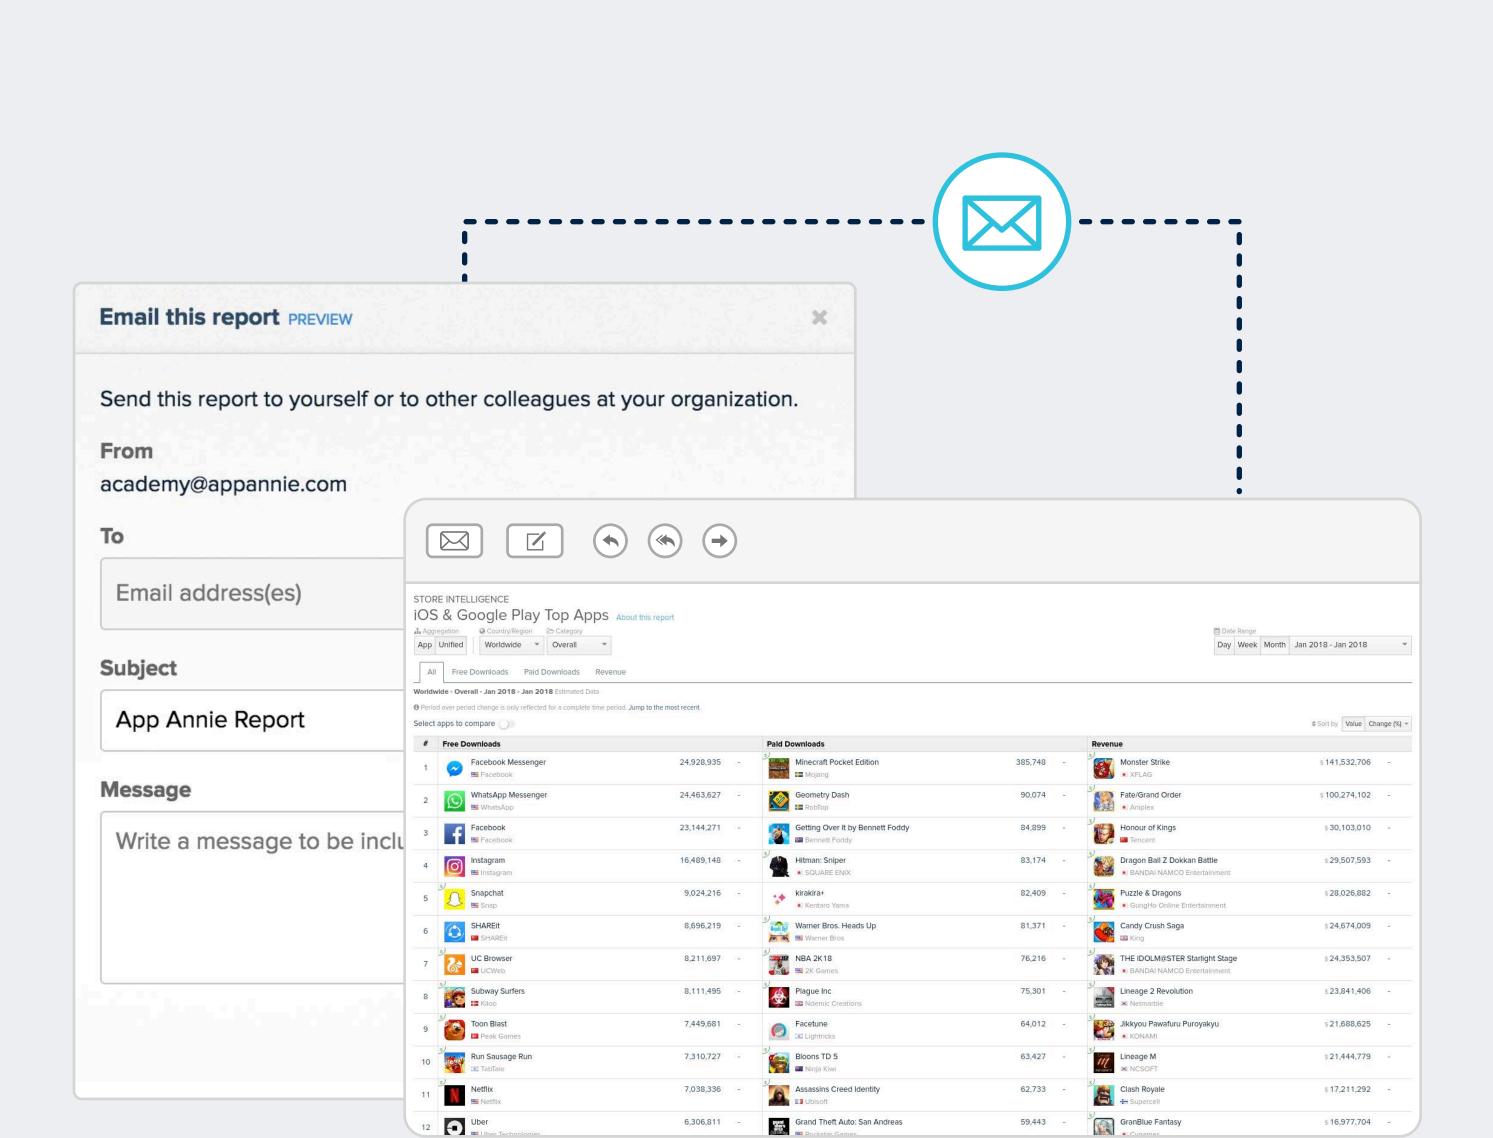

# Enhance team collaboration and alignment Teams work better when they work together. Easily create to

Teams work better when they work together. Easily create teams to share data for your own apps and quickly share app market data reports to stay on the same page.