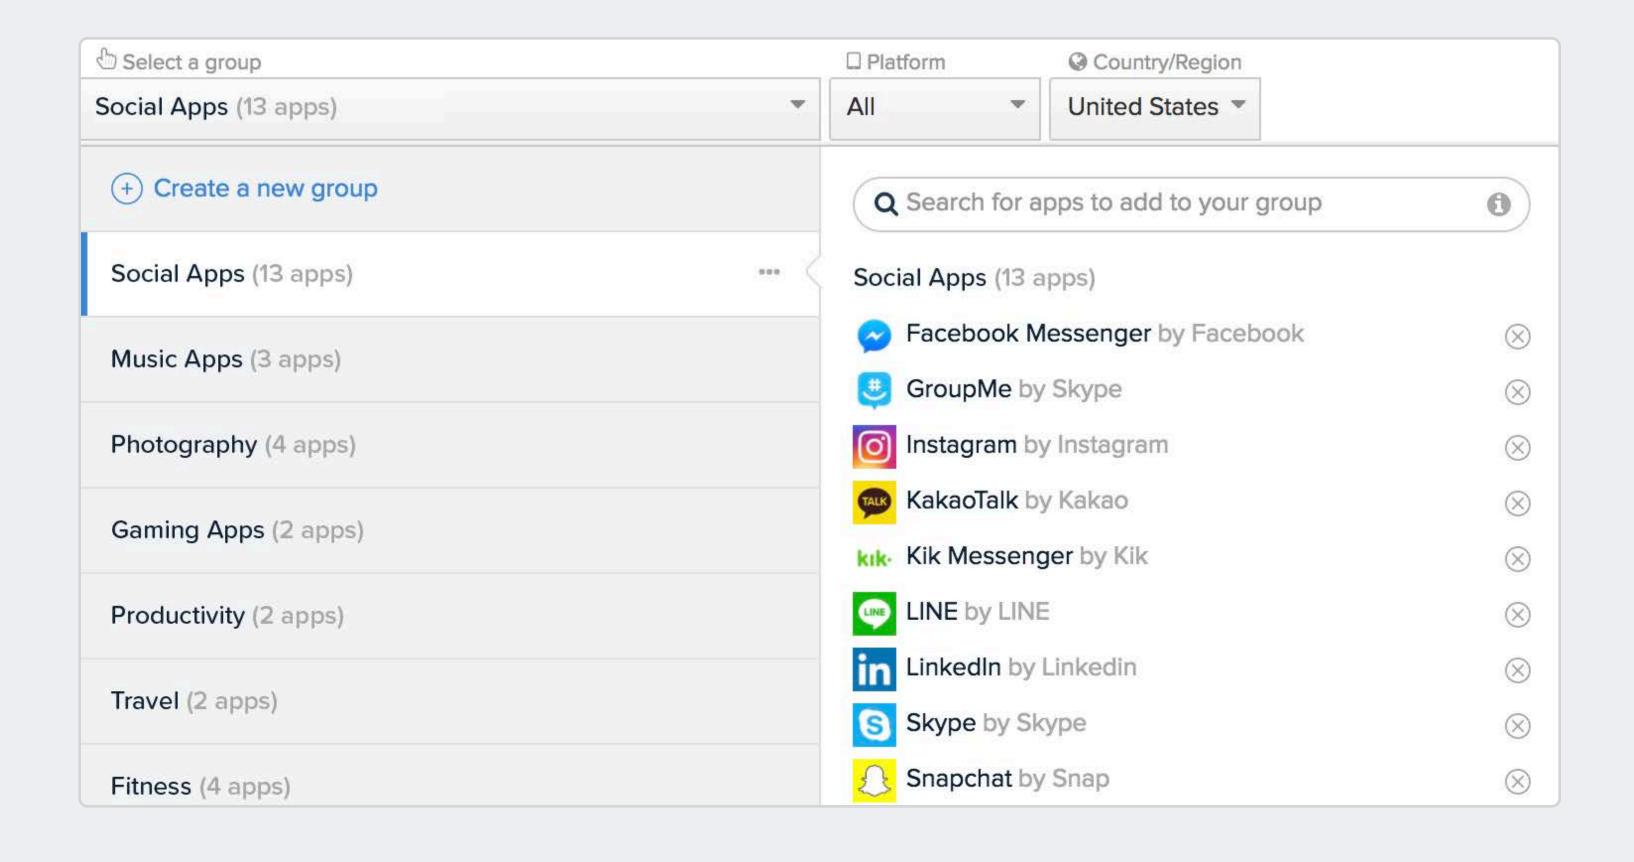

### Customize your experience to the way you work

Tailor App Annie to the needs of your role, industry and business challenge by creating custom app groups and reports and saving those that you rely on most.