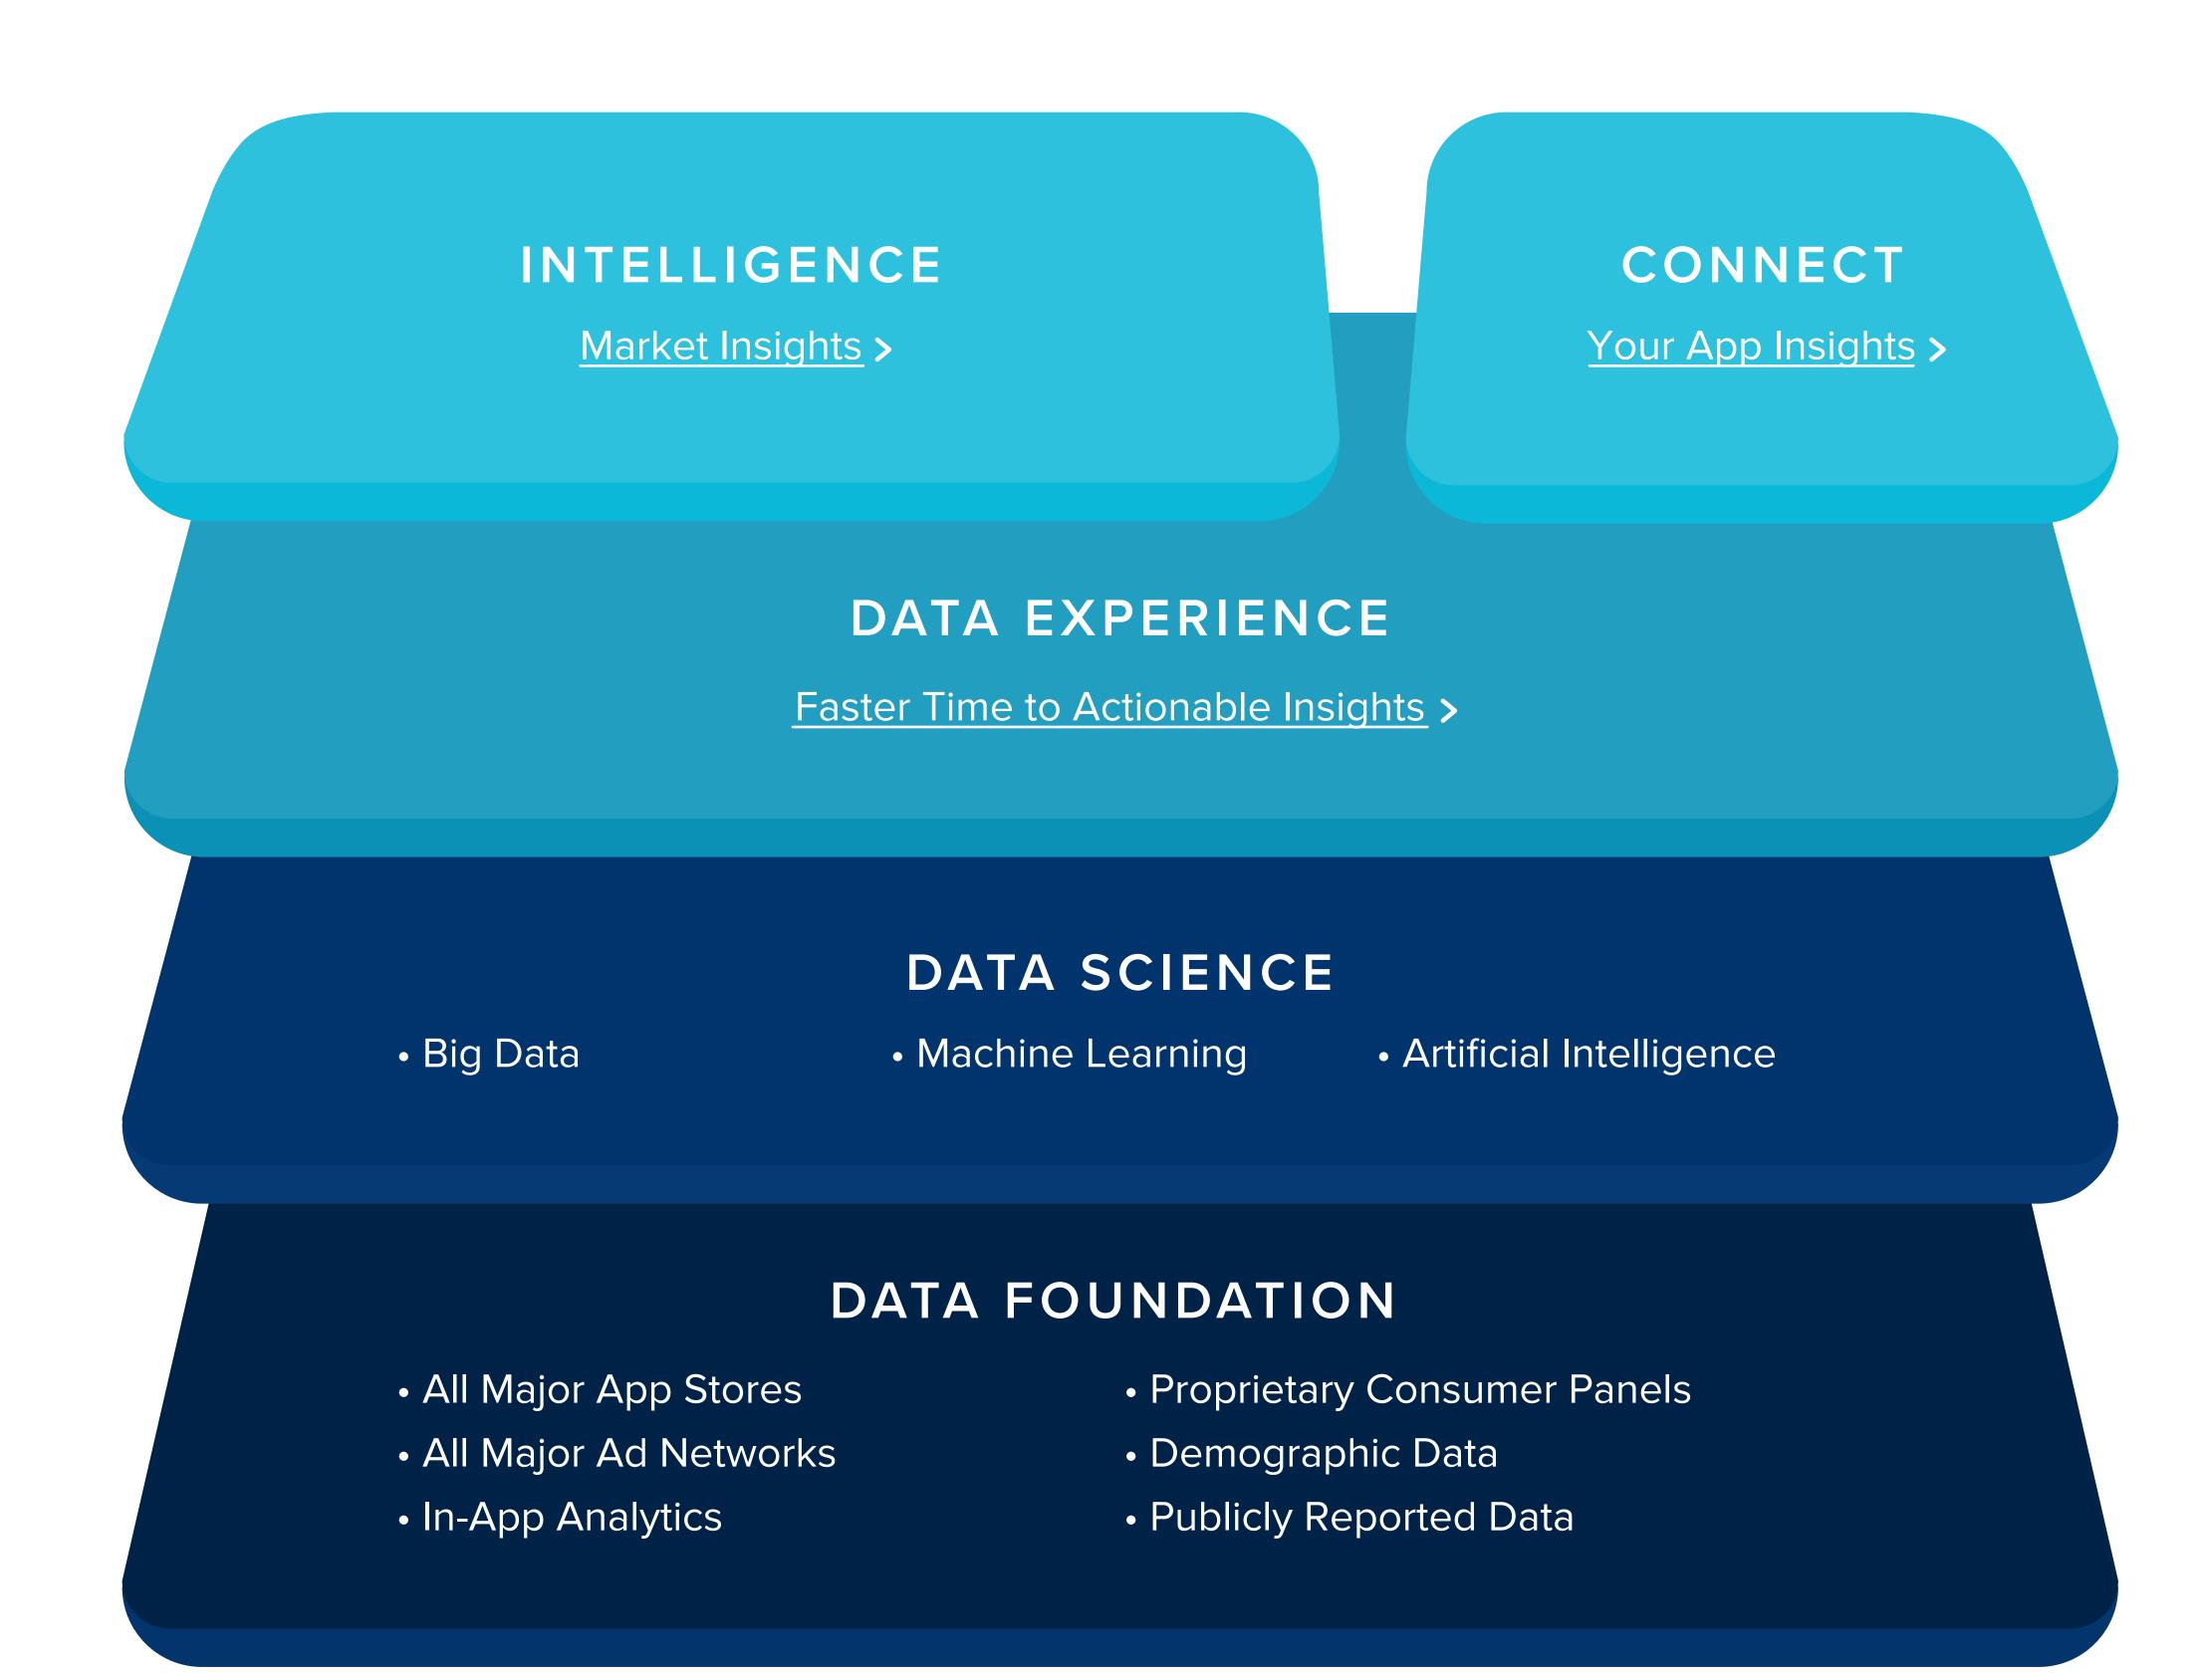

## About the App Annie Platform

The industry's first app data platform integrates your app data with our comprehensive market data, cutting-edge data science, deep data foundation and engaging data experience. Through our platform, you can get immediate access to all our latest technology innovations and data sets, share the right data with the right people at the right time, pinpoint prime opportunities — and most crucially — create winning strategies.