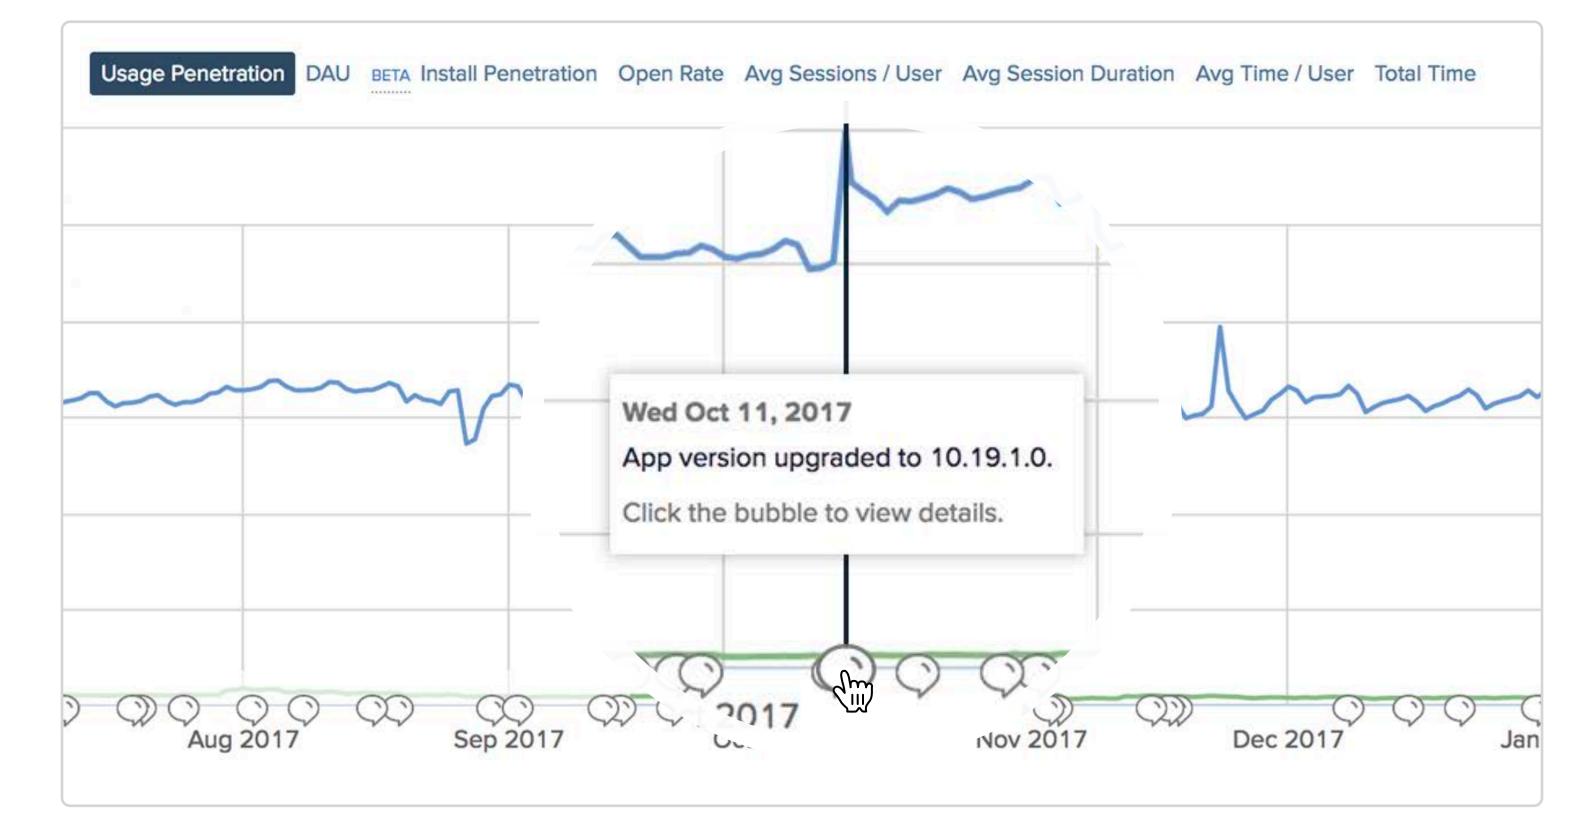

#### Make informed decisions

With imprecise information you could waste the limited resources and time you have to build products customers love. More effectively prioritize your roadmap after reviewing both the success of competitors' new features and their customer feedback.

#### Launch successful features

Keep a pulse on the success of your feature launches by implementing customer feedback and leveraging app usage metrics.

 $\nabla$ 