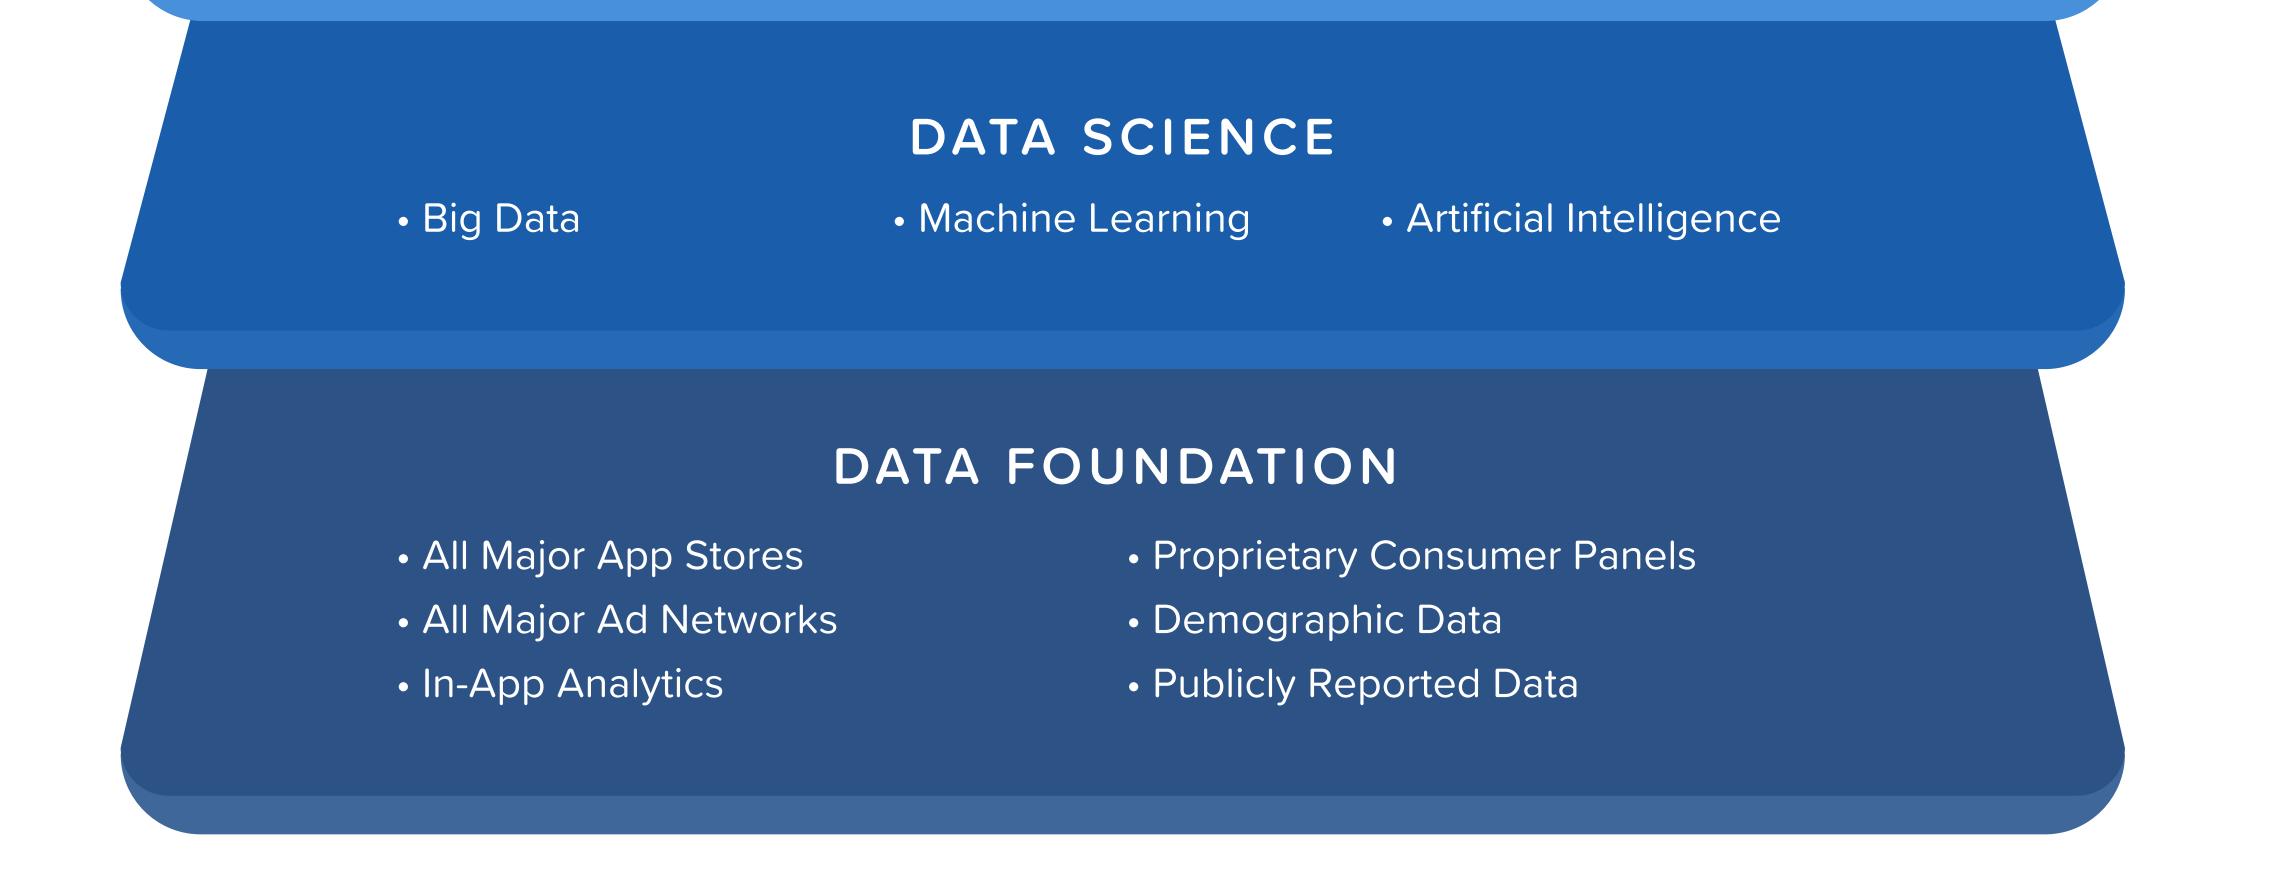

### About the App Annie Platform

The industry's first app data platform integrates your app data with our comprehensive market data, cutting-edge data science, deep data foundation and engaging data experience. Through our platform, you can get immediate access to all our latest technology innovations and data sets, share the right data with the right people at the right time, pinpoint prime opportunities — and most crucially — create winning strategies.