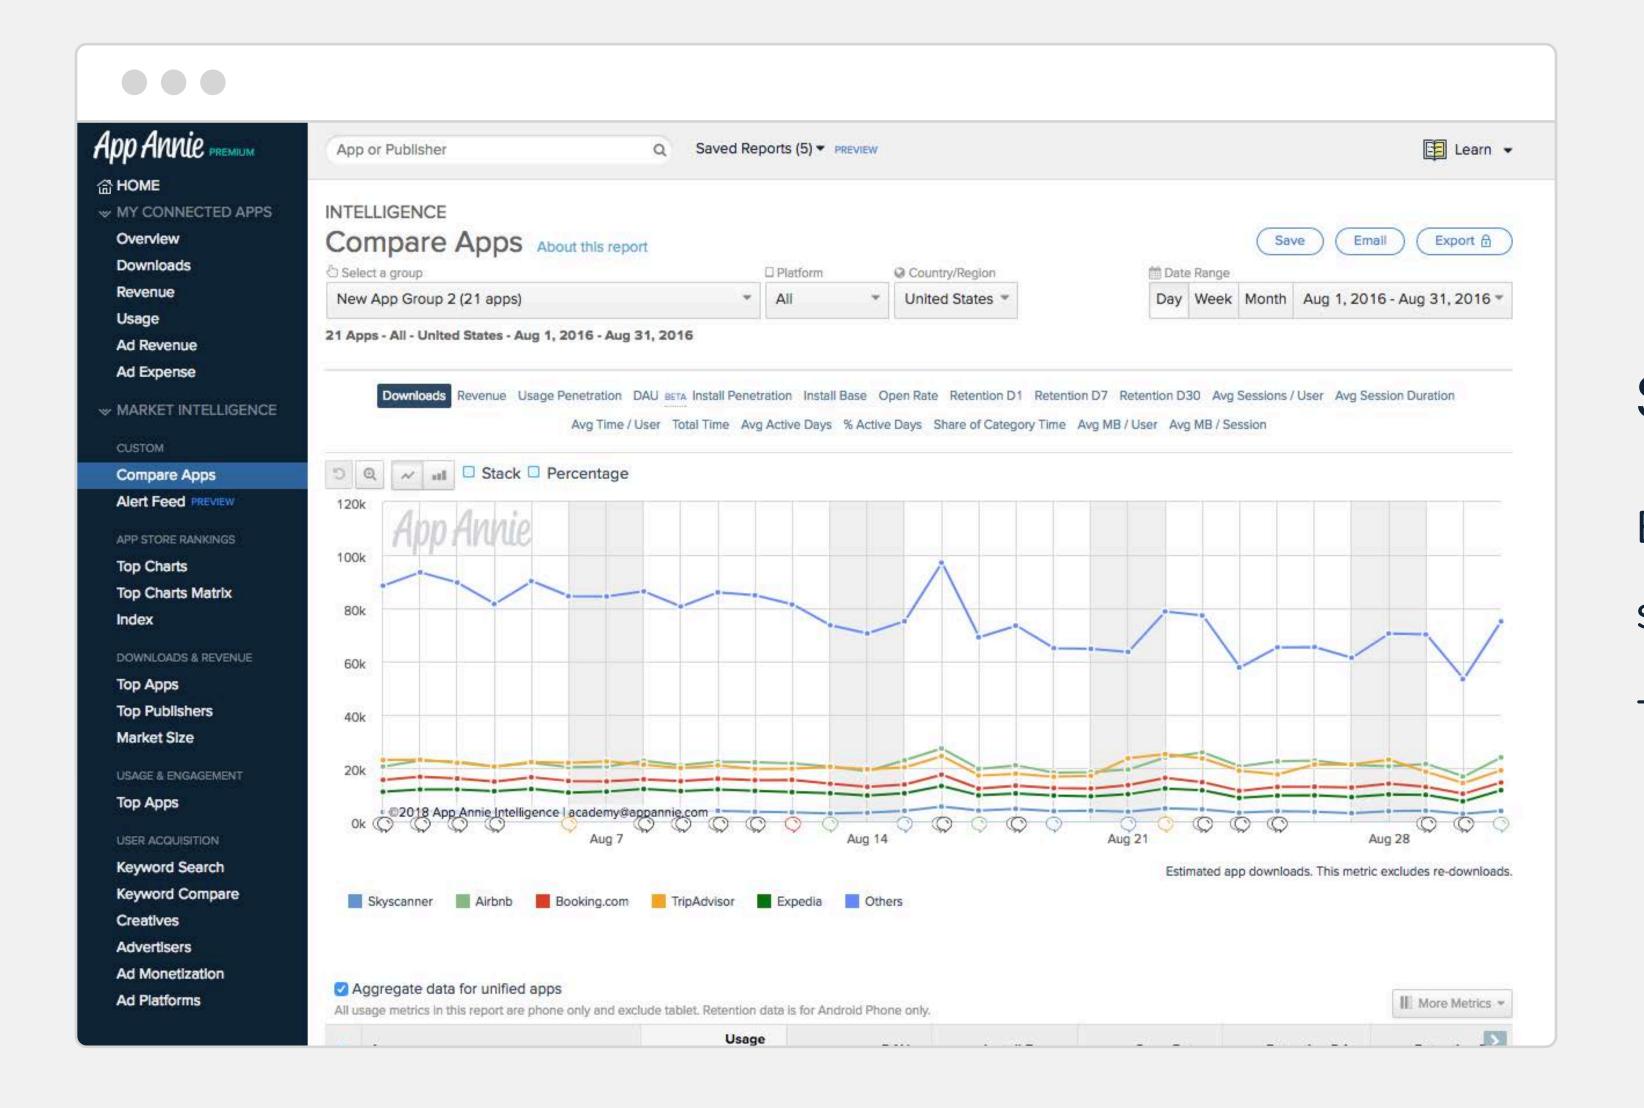

#### Access App Annie data the way you need it

We deliver app data and insights via web, mobile app, CSV export and API at scale. However you work, App Annie has you covered.

#### Customize your experience to the way you work

| 🗄 Select a group      |   | Platform                       | Country/Region            |           |
|-----------------------|---|--------------------------------|---------------------------|-----------|
| Social Apps (13 apps) | * | All                            | United States 💌           |           |
| + Create a new group  |   | Q Search for a                 | apps to add to your group | 0         |
| Social Apps (13 apps) |   | Social Apps (13                | apps)                     |           |
| Music Apps (3 apps)   |   | Facebook Messenger by Facebook |                           | $\otimes$ |
|                       |   | 进 GroupMe b                    | y Skype                   | $\otimes$ |
| Photography (4 apps)  |   | 🞯 Instagram b                  | y Instagram               | $\otimes$ |
| Coming Appe (2 appe)  |   | 🙀 KakaoTalk b                  | y Kakao                   | $\otimes$ |
| Gaming Apps (2 apps)  |   | kik Messenger by Kik           |                           | $\otimes$ |
| Productivity (2 apps) |   | LINE by LIN                    | E                         | $\otimes$ |
| Travel (2 apps)       |   | in LinkedIn by                 | Linkedin                  | $\otimes$ |
|                       |   | Skype by S                     | kype                      | $\otimes$ |
| Fitness (4 apps)      |   | Snapchat b                     | y Snap                    | $\otimes$ |

Tailor App Annie to the needs of your role, industry and business challenge by creating custom app groups and reports and saving those that you rely on most.