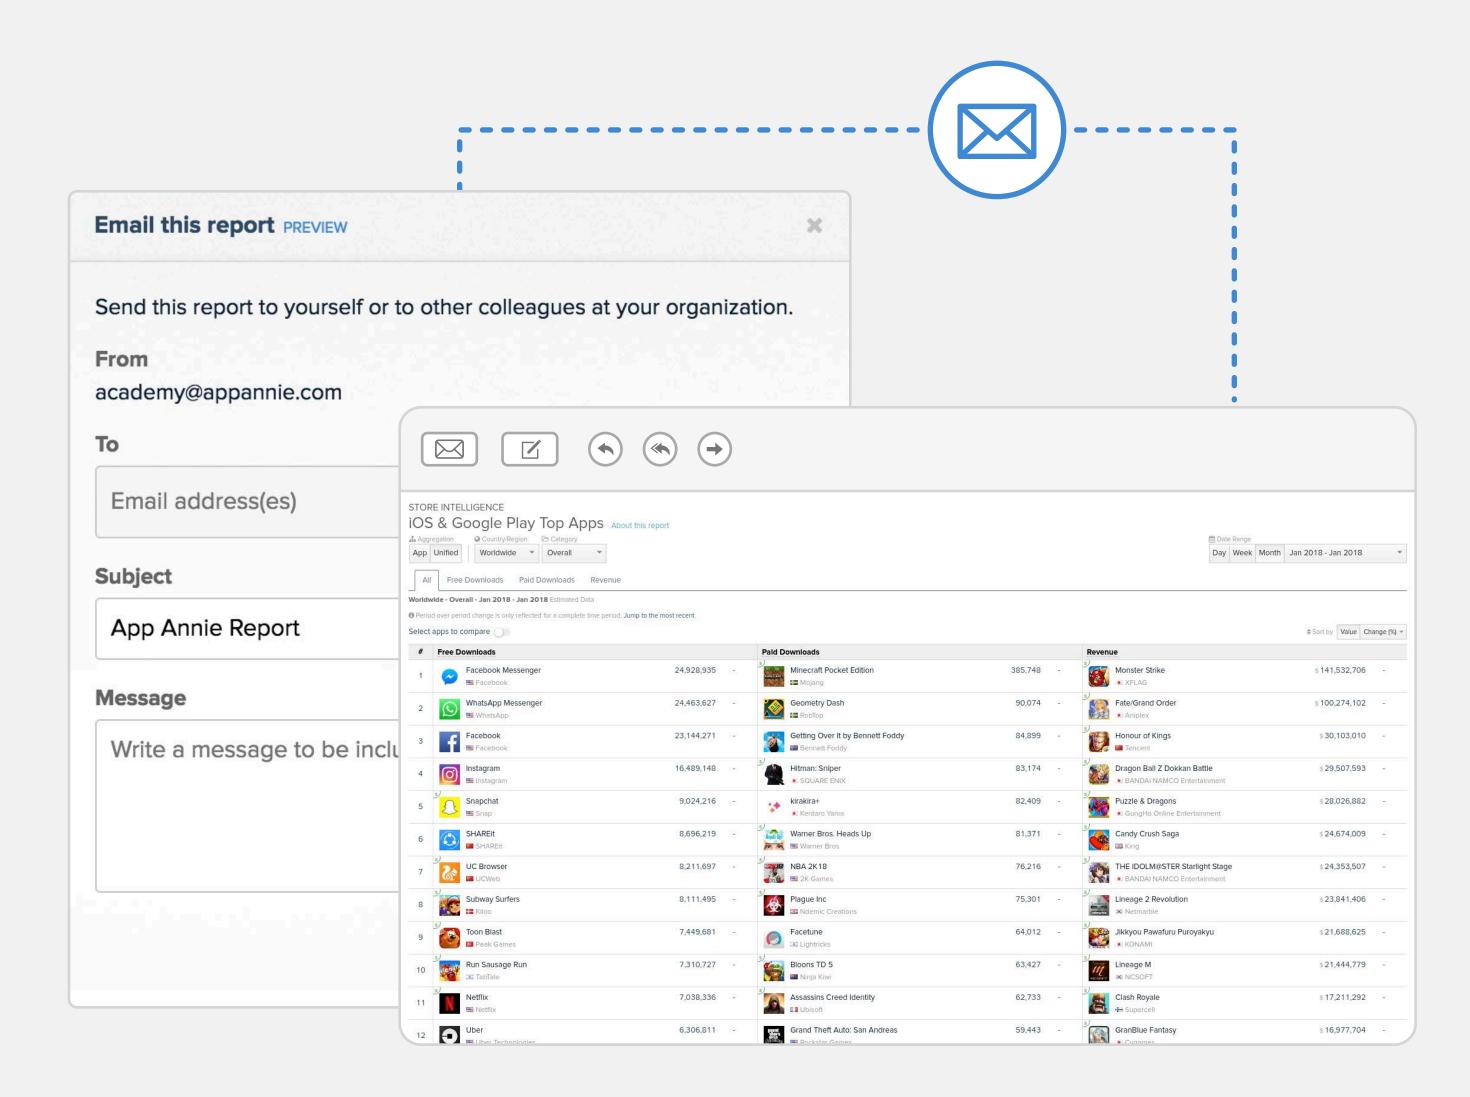

#### Access App Annie data the way you need it

We deliver app data and insights via web, mobile app, CSV export and API at scale. However you work, App Annie has you covered.