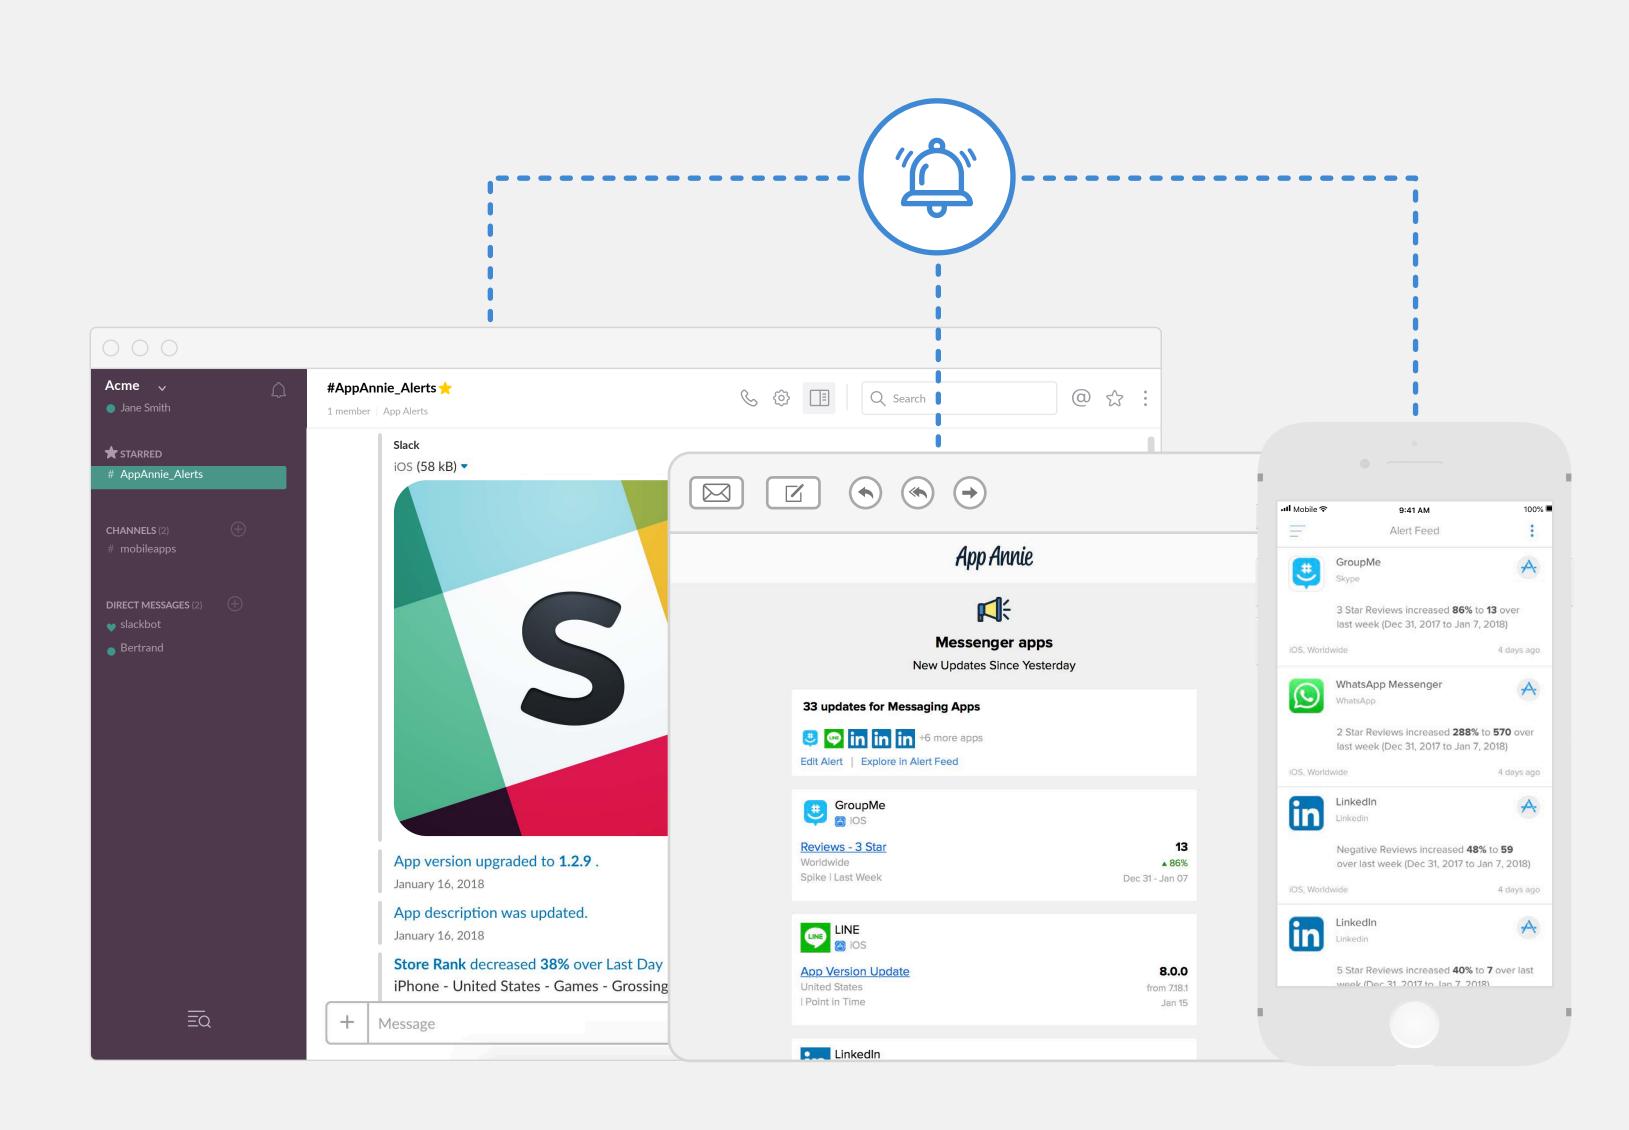

# Spring to action when new opportunities or threats surface

Get timely alerts about changes to specific apps or markets delivered to you via web, mobile app, email or Slack.