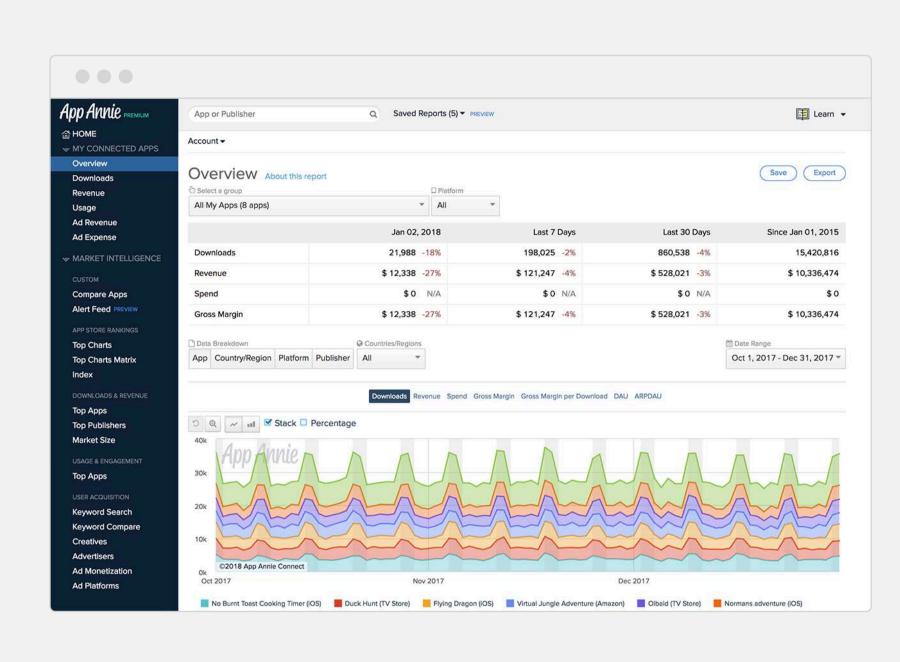

country to determine your localization strategy and grow your user base.

PRIORITIZE MARKET EXPANSION

Track performance across every single one of your apps — in one unified view

With over 40+ sources to select from, App Annie Connect aggregates performance data from all of your apps and publisher accounts (even if in the thousands!) into one comprehensive platform. No API or SDK integration required.

# Gather insights from all major app stores