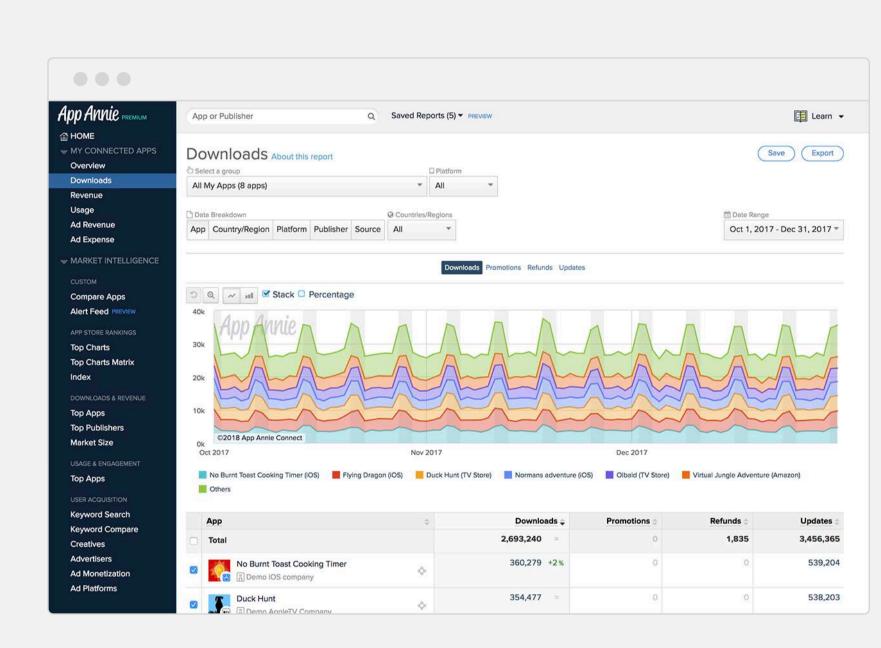

See if your latest update impacted downloads and usage for your app, and apply successful strategies across apps in your portfolio.

INFORM YOUR PRODUCT ROADMAP

Monitor your active users and downloads by

# Gather insights from all major app stores