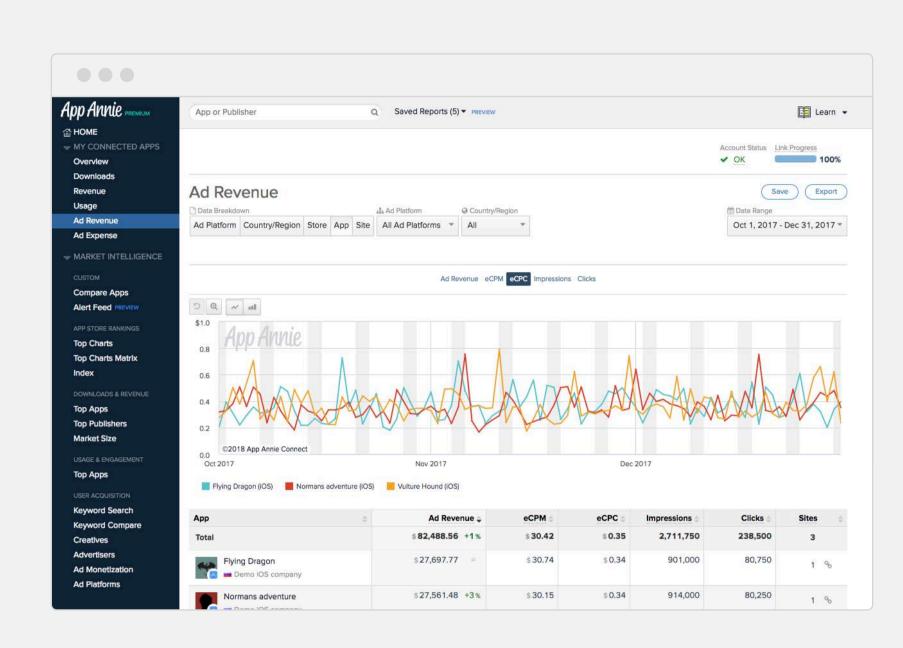

### Join more than 125,000 publishers and developers that rely on App Annie Connect to track over 1,000,000 apps

MONETIZE EFFICIENTLY

Track the performance of your ad campaigns by comparing revenue from in-app purchases and ads against spend.

# Connect reports from top ad platforms

ADCOLONY

...and over 30 more!