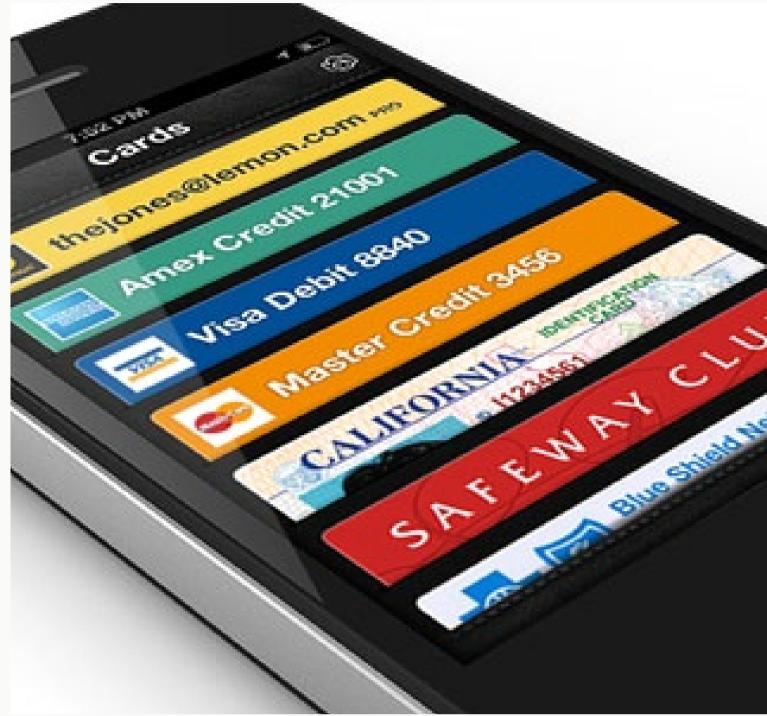

#### SQUARE WALLET

- Beautiful UI, very useful, but only holds one debit or credit card. **APPLE PASSBOOK** 

- Relies on external apps, very limited ways to pay, not very useful. **LEMON WALLET** 

- Has the ability to store all cards in your phone, but you can't use them. ISIS

- Catered more for business use and not the average consumer. **PAYPAL** 

- Very useful, but used a lot more for only online purchases. GOOGLE WALLET

- Extremely useful and easy to use, but only in the "Android" phone market. **DWOLLA** 