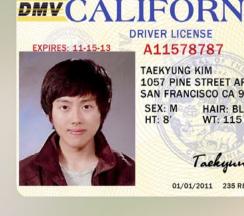

#### TAEKYUNG KIM Age: 23 Location: San Francisco Occupation: Student at SFSTU Marital Status: Single Computer Skills: High