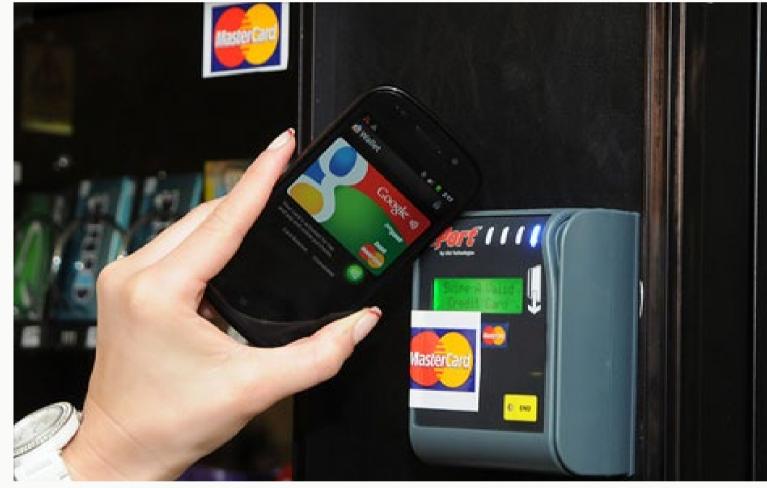

#### OVERVIEW

pard, ability to remove one or more. nsactions.

ss your Allcard and use your cards. I to person.

e Home screen. real-time clock. the days of your transaction.

Listed below are all of the well-known competitors that exist today. Some of these brands are new, some are relatively old. Many of these brands are being used today on many famous websites such as Google, eBay, and Square. What most of them have in common is that they rely on you to use for phone to pay for things. This can be limiting for reasons relating to battery life on devices. Allcard can change all that and not have to rely on a mobile device for support.

#### SQUARE WALLET

- Beautiful UI, very useful, but only holds one debit or credit card. **APPLE PASSBOOK** 

- Relies on external apps, very limited ways to pay, not very useful. **LEMON WALLET** 

- Has the ability to store all cards in your phone, but you can't use them. ISIS

- Catered more for business use and not the average consumer. **PAYPAL** 

- Very useful, but used a lot more for only online purchases. GOOGLE WALLET

- Extremely useful and easy to use, but only in the "Android" phone market. **DWOLLA** 