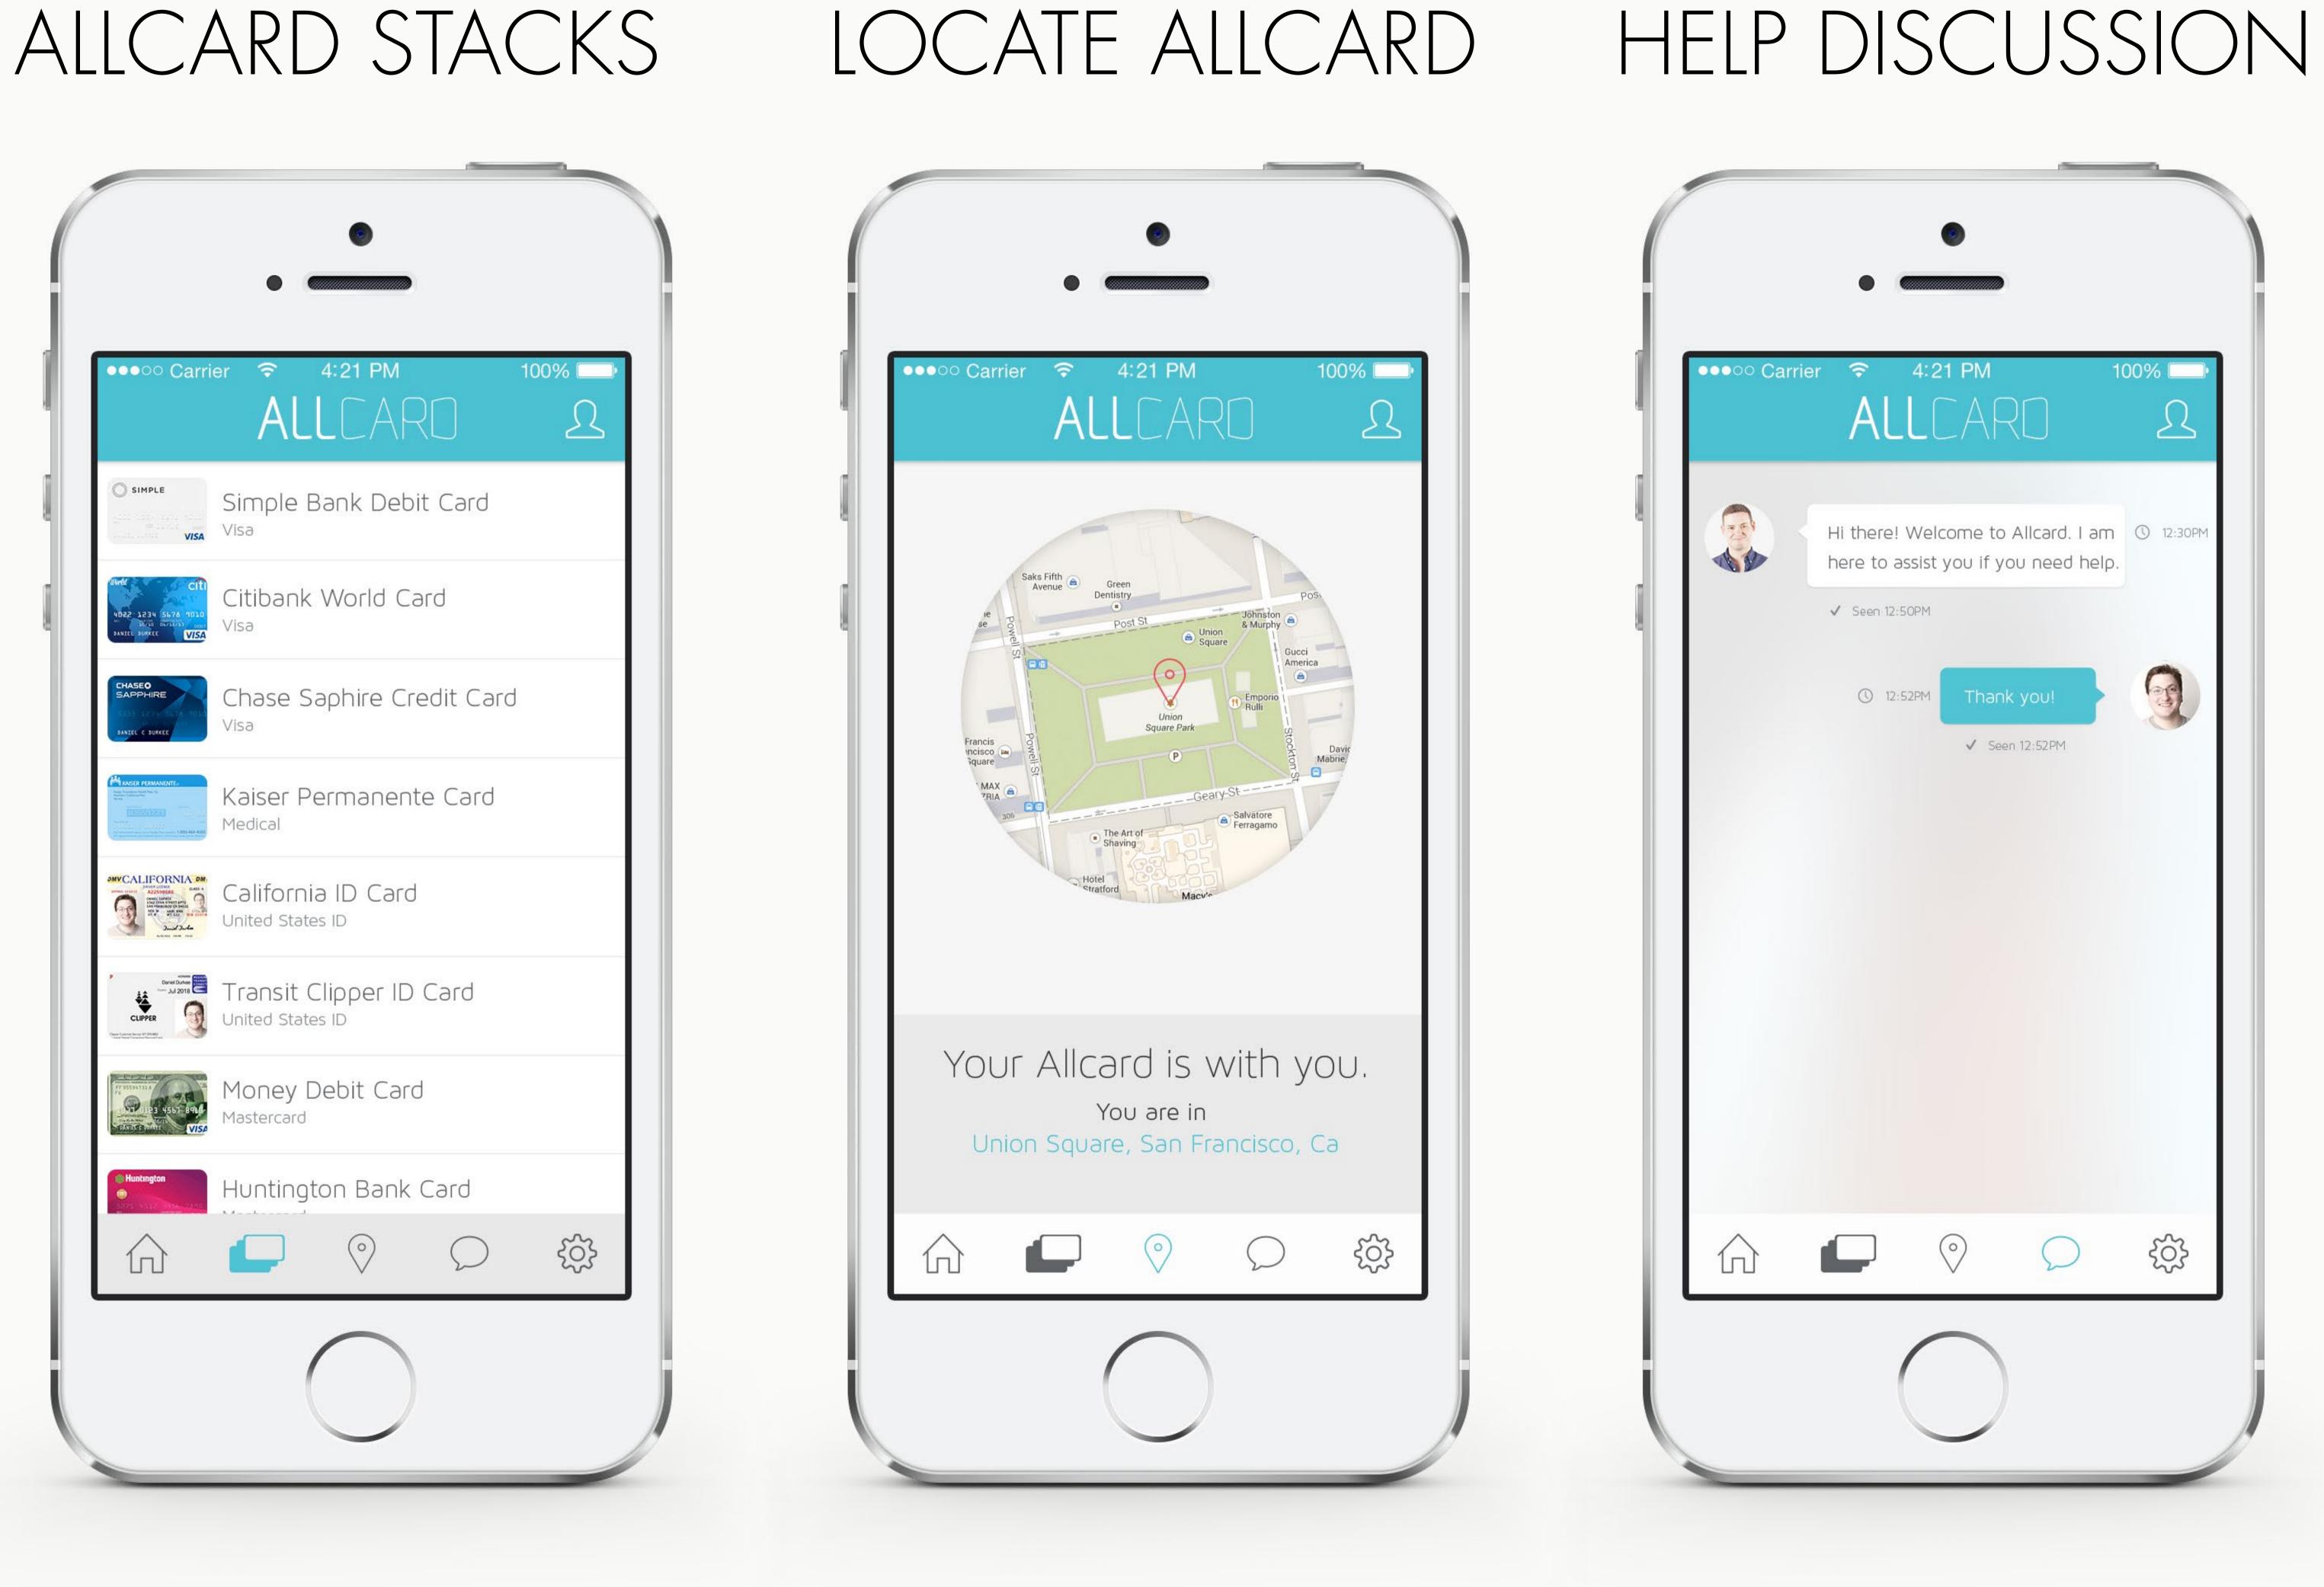

#### ALLCARD ACCOUNTS DASHBOARD PAGE

The Allcard accounts dashboard is very safe and secure. Only available to you by signing up and signing in, you can view every card that you own, see all of your connected accounts, view the transactions that you made with each card on a certain day, and even see where the locations that you've used your card at.

# CONNECTED ACCOUNTS