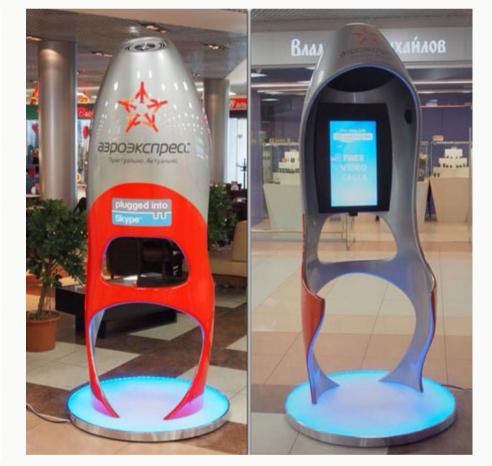

#### MOOD BOARD - KIOSK

and impressive peak is called Fuji. Fuji is not only the highest mountain in Japan bu by general consent, the loveliest.

#### Mood Board - Kiosk