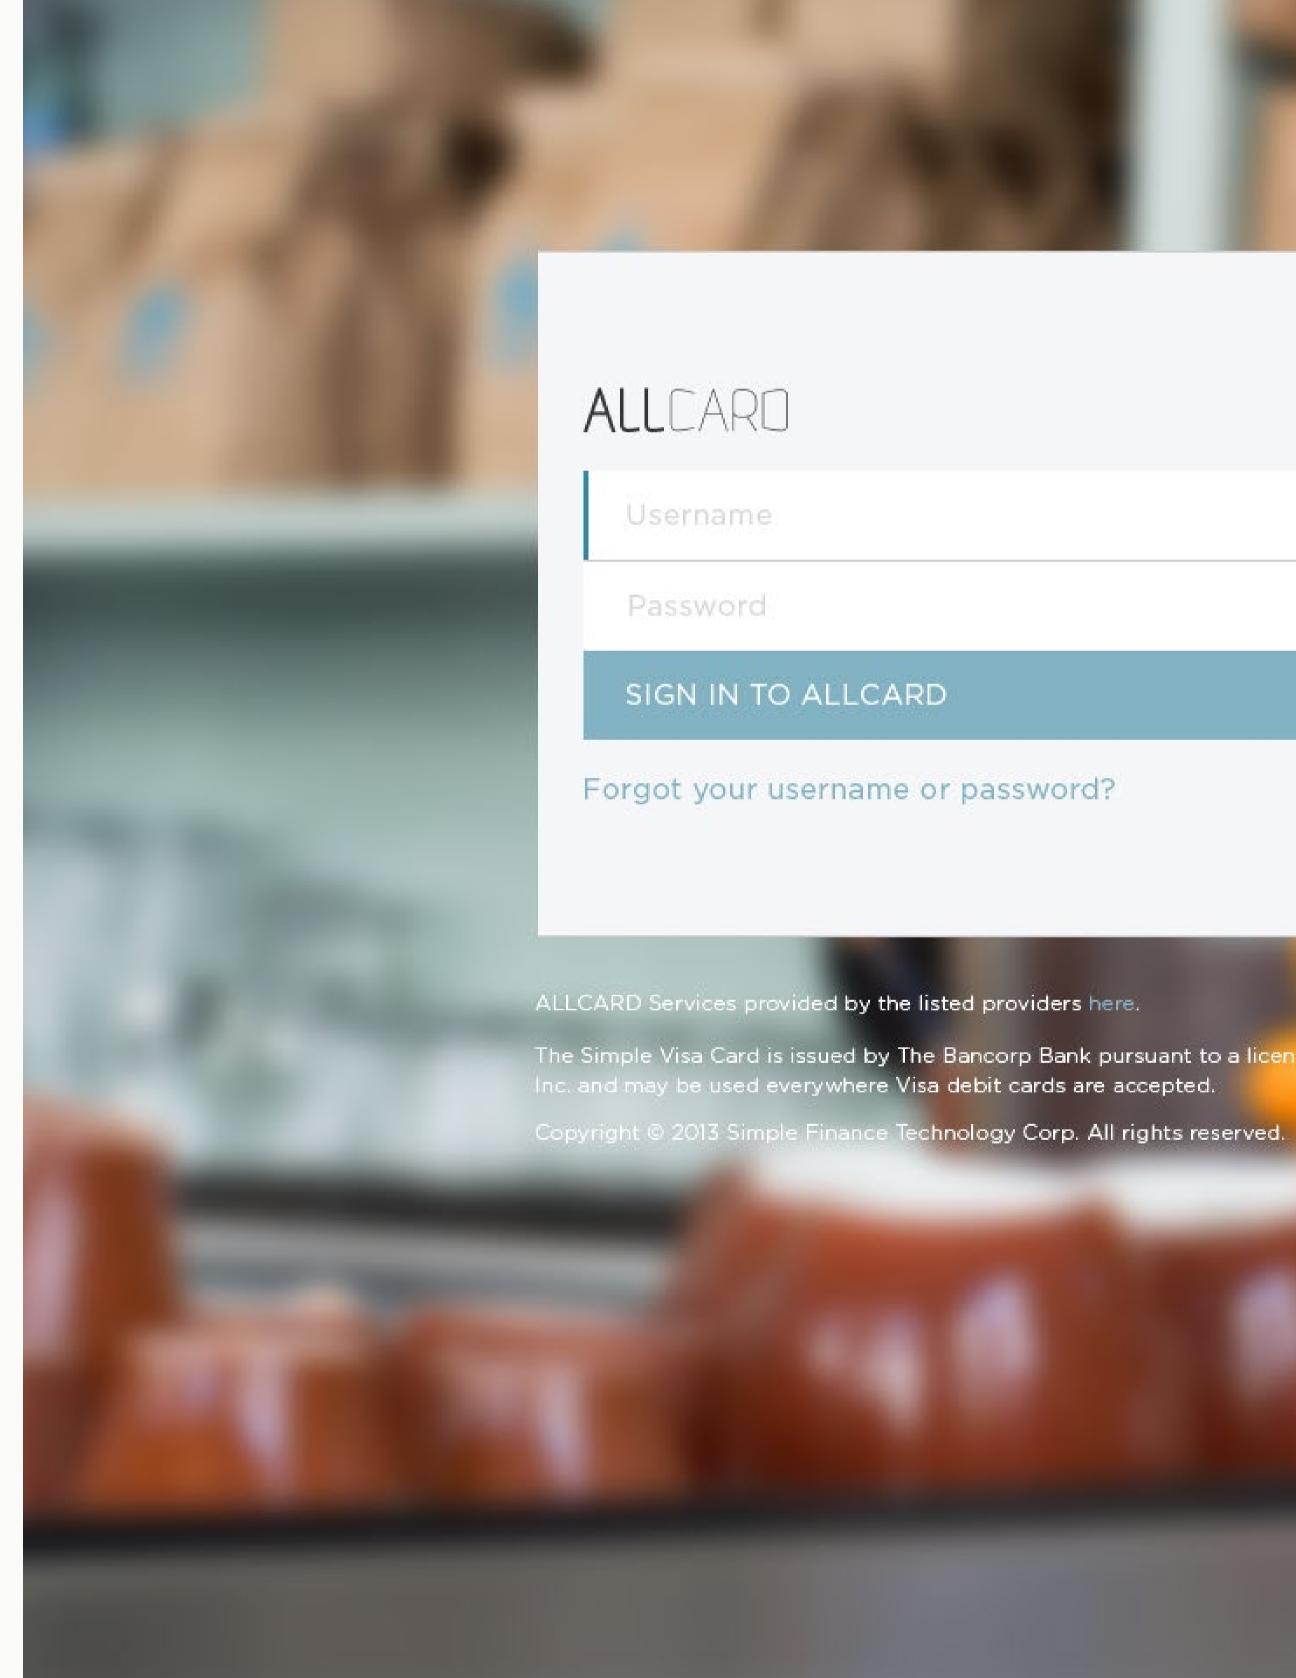

#### ALLCARD ACCOUNTS DASHBOARD PAGE

The Allcard accounts dashboard is very safe and secure. Only available to you by signing up and signing in, you can view every card that you own, see all of your connected accounts, view the transactions that you made with each card on a certain day, and even see where the locations that you've used your card at.