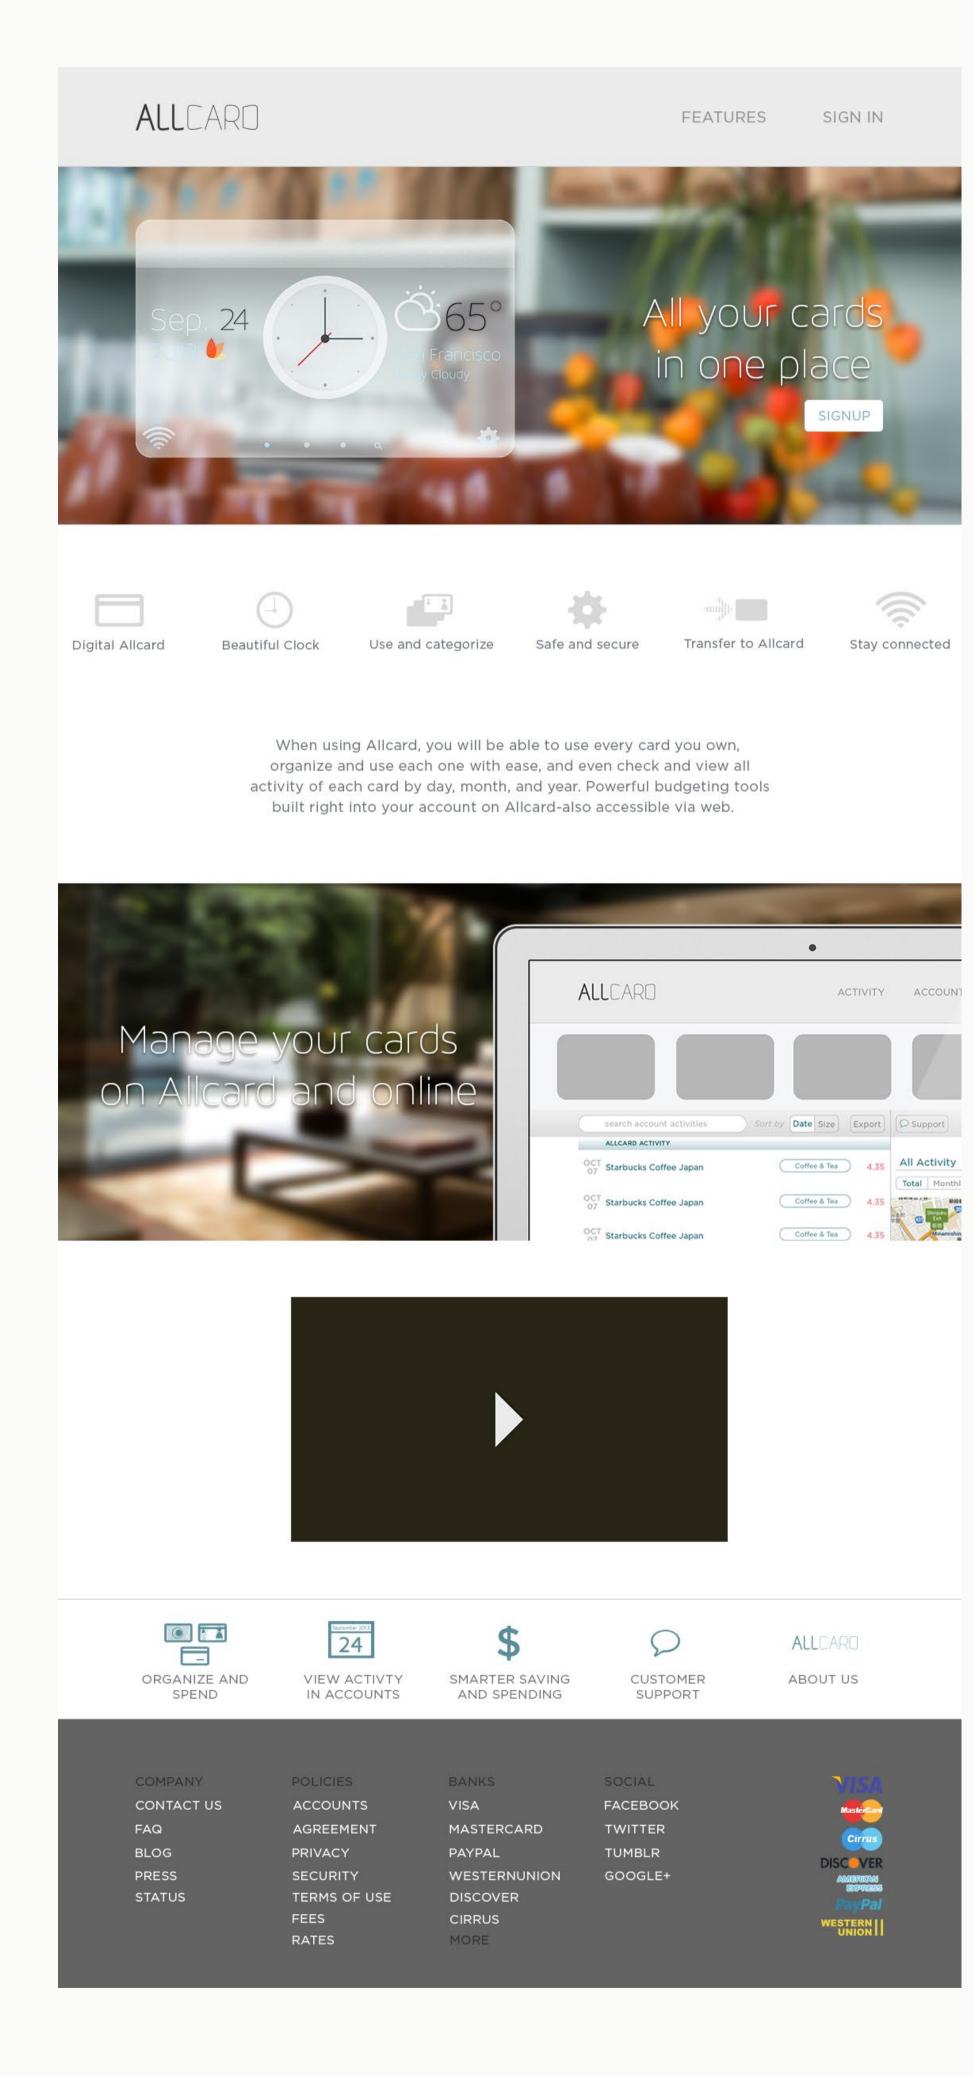

# ALLCARD HOME PAGE

With the Allcard website homepage, you have an essence of what it is and what it does. It has a very clean friendly design and still shows the security that most card companies would have. All six icons on the website will also describe a little bit about what Allcard does. You have the ability to sign-up, sign-in, and view the features page of the website.

#### VIEW ALLCARD HOMEPAGE

Enjoy the efficiency of all your cards like never before

Every card that you own works perfectly with Allcard. Organization is very simple and easy to use. You will never forget a card again, weither you want to use your ID, a giftcard, or a debit card, Allcard is there for you.

#### Enjoy the efficiency of all your cards like never before

Every card that you own works perfectly with Allcard. Organization is very simple and easy to use. You will never forget a card again, weither you want to use your ID, a giftcard, or a debit card, Allcard is there for you.

# ALLCARD FEATURES PAGE

The Allcard features page tells the customer all about what the services and security are. It shows of how you can every card you've ever owned within Allcard and still have it be perfectly secure. With the thumb scanner, you will be able to keep everything safe. Three customer reviews are also listed on this page so that new users will have a feeling of comfort when signing up, they can see how others liked it as well.