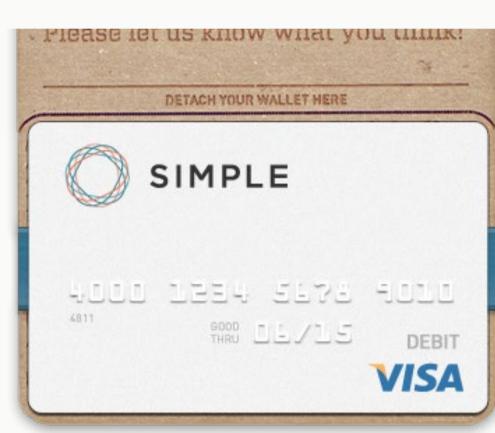

#### SQUARE WALLET

- Beautiful UI, very useful, but only holds one debit or credit card. **APPLE PASSBOOK** 

- Relies on external apps, very limited ways to pay, not very useful. **LEMON WALLET** 

- Has the ability to store all cards in your phone, but you can't use them. ISIS