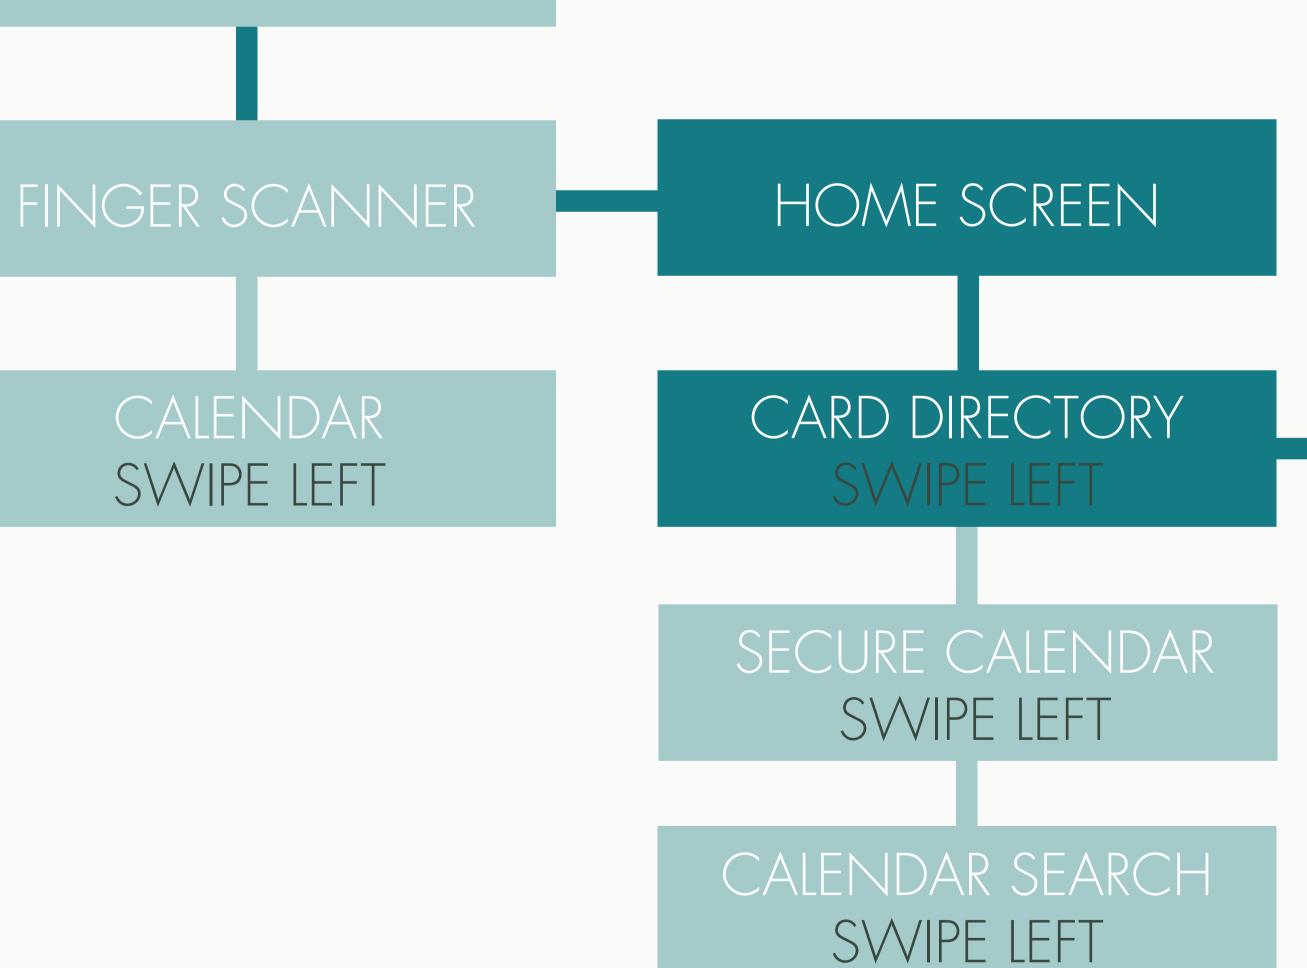

#### TAP ALLCARD

DATE & TIME HOME SCREEN

CARD DIRECTORY

SVVIPE LEFT

SECURE CALENDAR

SVVIPE LEFT

CALENDAR SEARCH

SVVIPE LEFT

FINGER SCANNER

CALENDAR SVVIPE LEFT