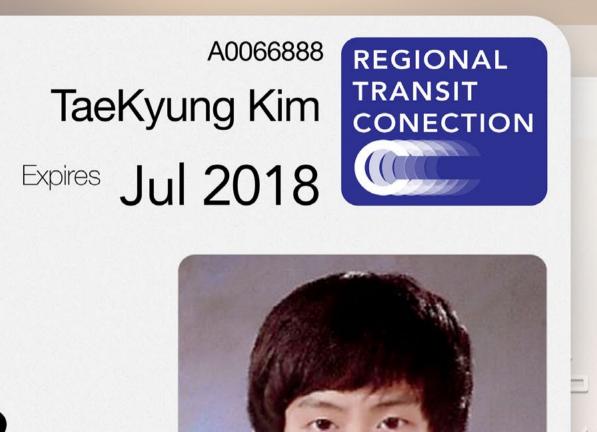

#### TAEKYUNG KIM Age: 23 Location: San Francisco Occupation: Student at SFSTU Marital Status: Single Computer Skills: High

#### ABOUT TAEKYUNG

TaeKyung really likes being out and about, he uses his debit cards all the time. He also uses his phone to make payments. He believes that having all of your cards and your wallet with you is very important. What bothers him is that he has a really large wallet and doesn't like to have it in his pocket all the time. He wishes that there was a way to make using cards easier,