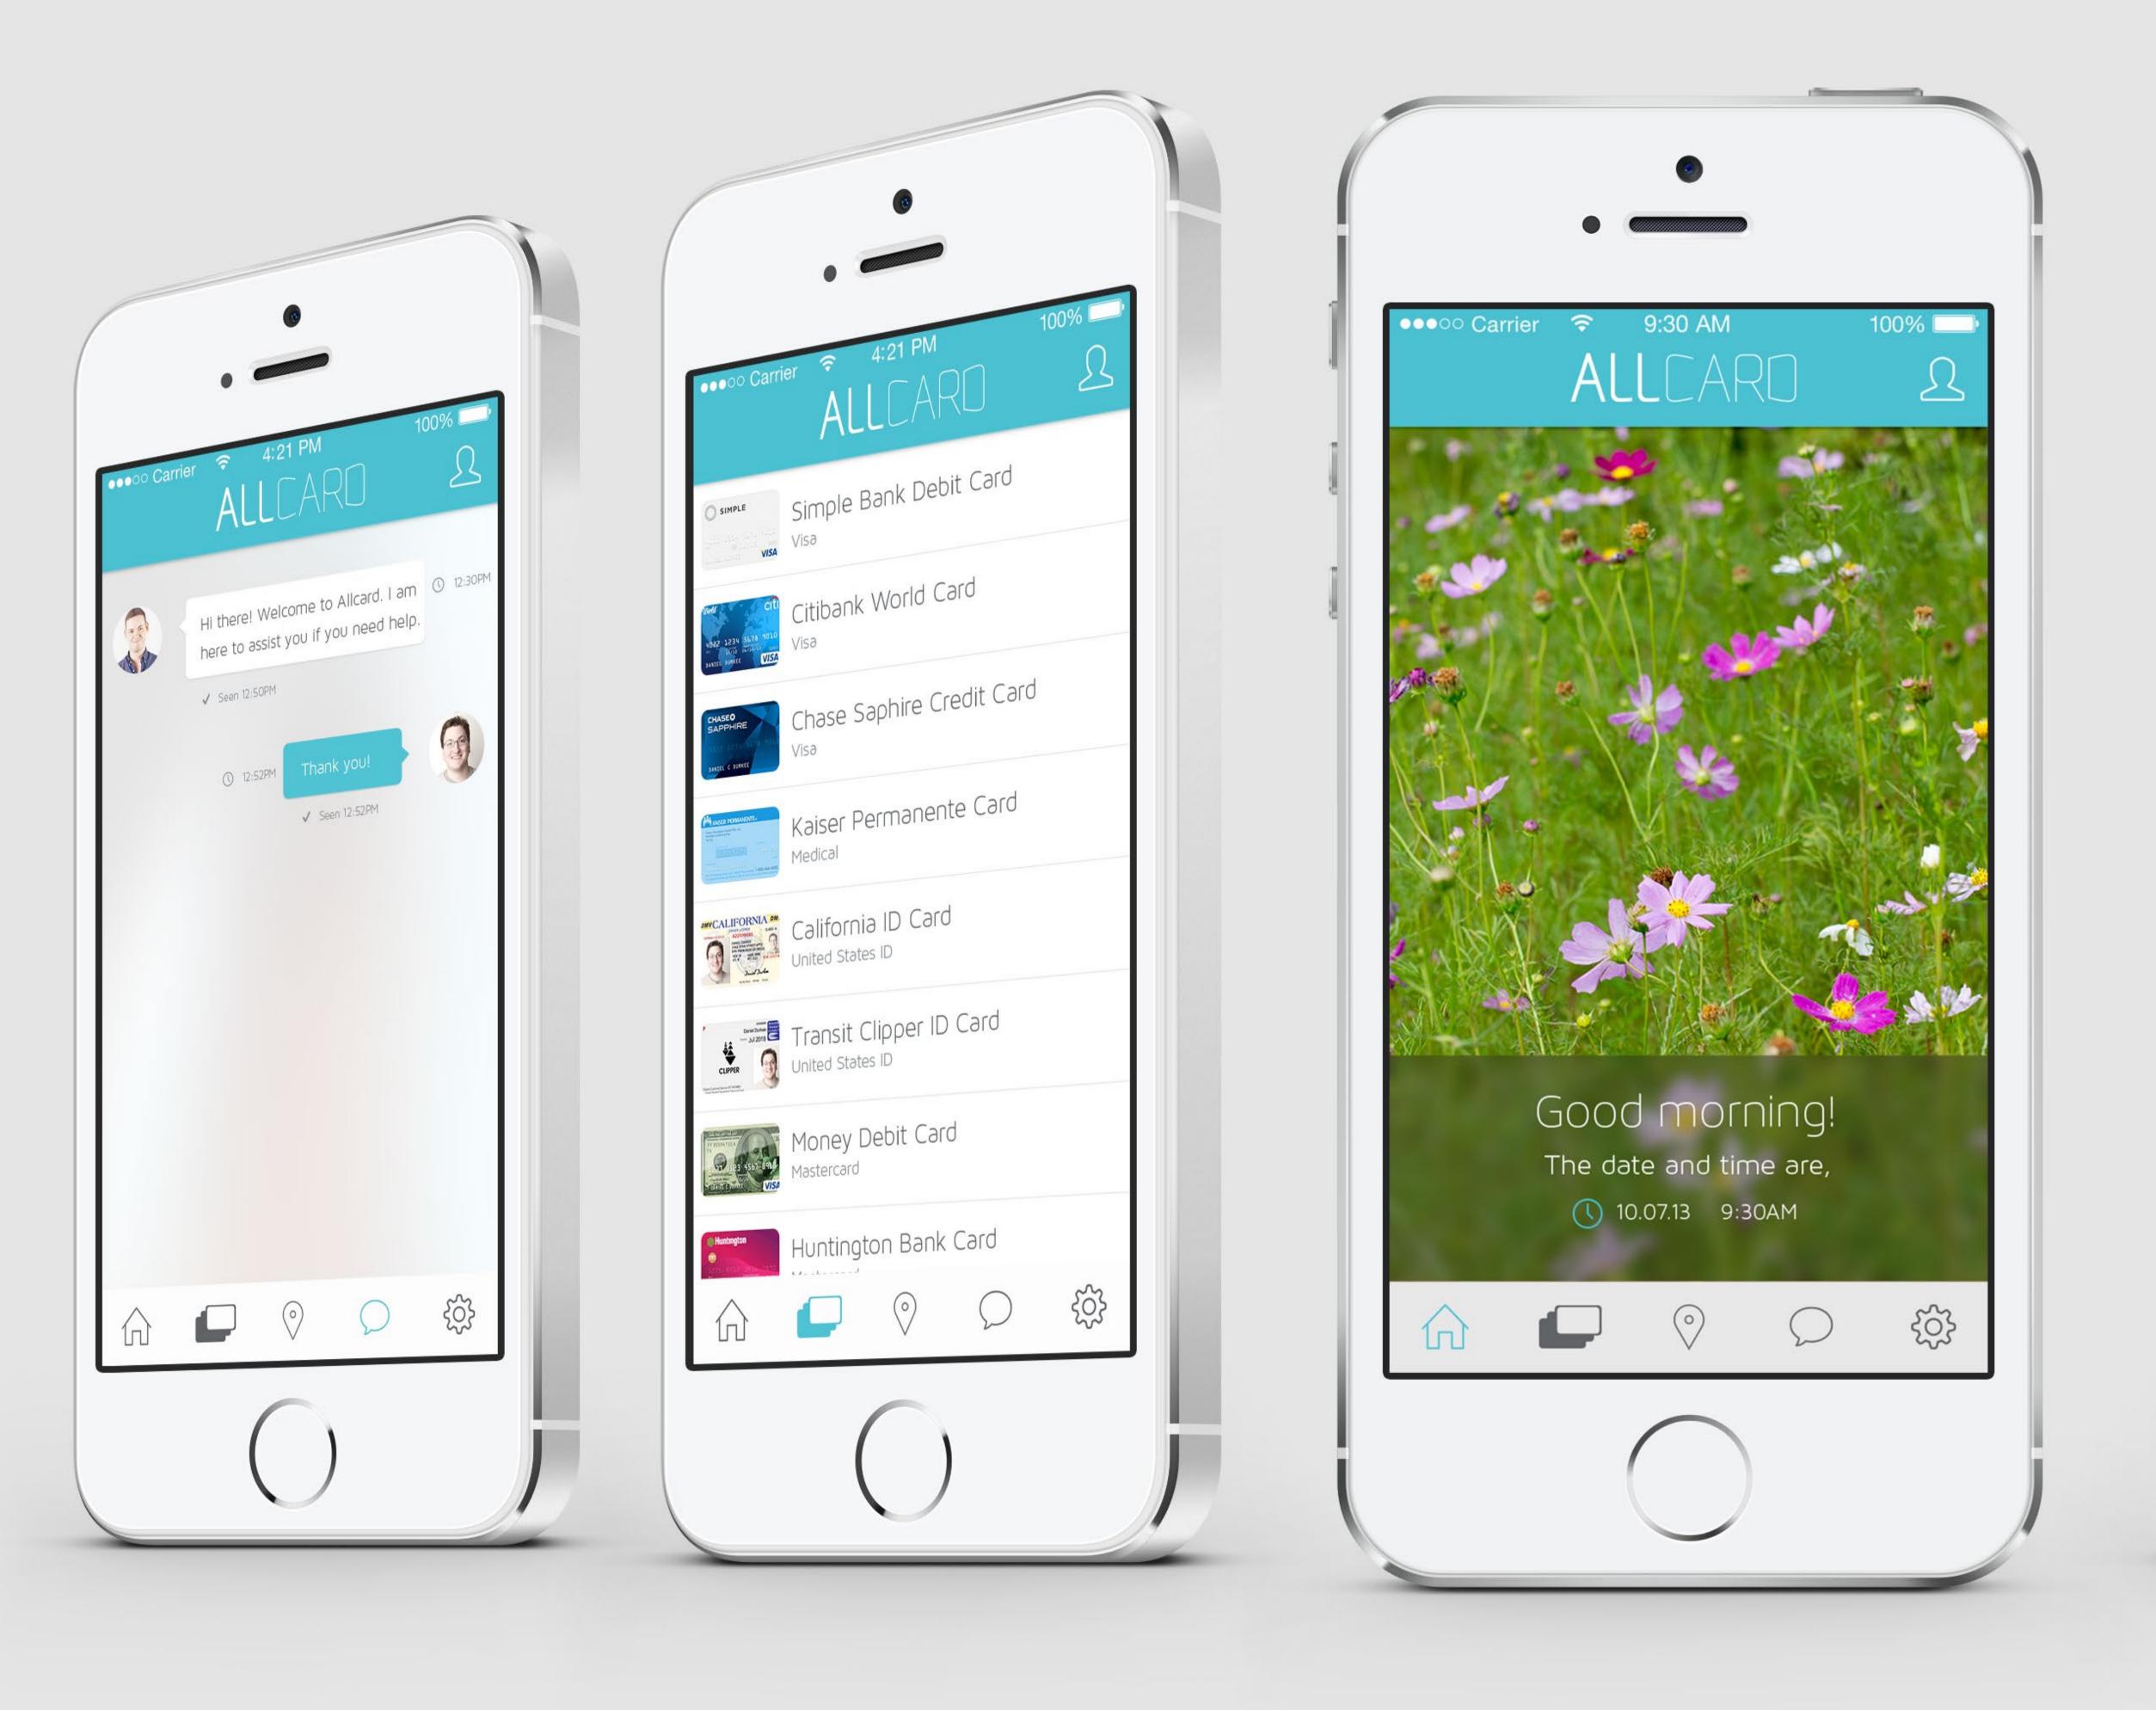

#### ALLCARD ACCOUNTS DASHBOARD PAGE

The Allcard accounts dashboard is very safe and secure. Only available to you by signing up and signing in, you can view every card that you own, see all of your connected accounts, view the transactions that you made with each card on a certain day, and even see where the locations that you've used your card at.

# CONNECTED ACCOUNTS