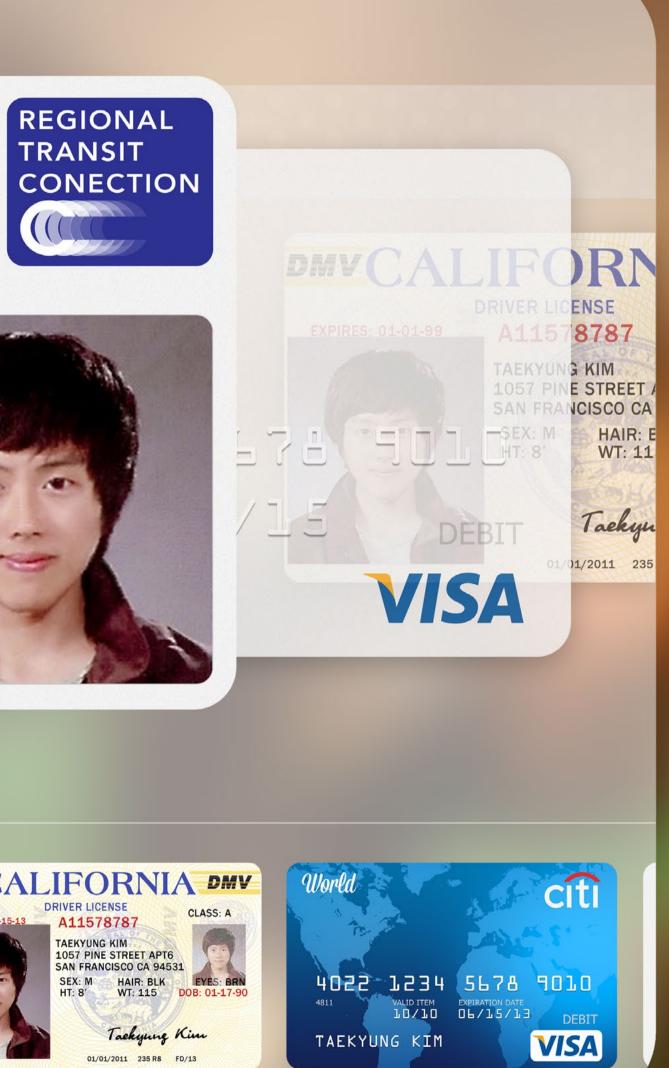

# USER PERSONA

Ρ

Clipper Customer Service: 877.878.8883 Regoinal Transit Connection Discount Card

SIMPLE

4000 1234 5173 9010 4811 FARD 01/15 DEBY VISA

# All Cards Debit Cards Credit Cards Loyalty Cards Personal Cards

Gift Cards

Favorites

Custom Set

Clipper Customer Service: 877.878.8883 Regoinal Transit Connection Discount Card