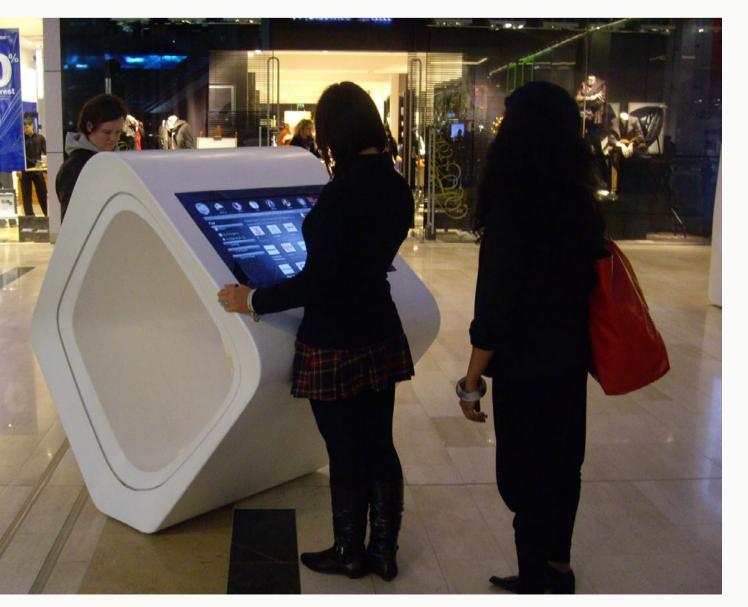

#### MOOD BOARD - KIOSK

and impressive peak is called Fuji. Fuji is not only the highest mountain in Japan bu by general consent, the loveliest.

#### Mood Board - Kiosk