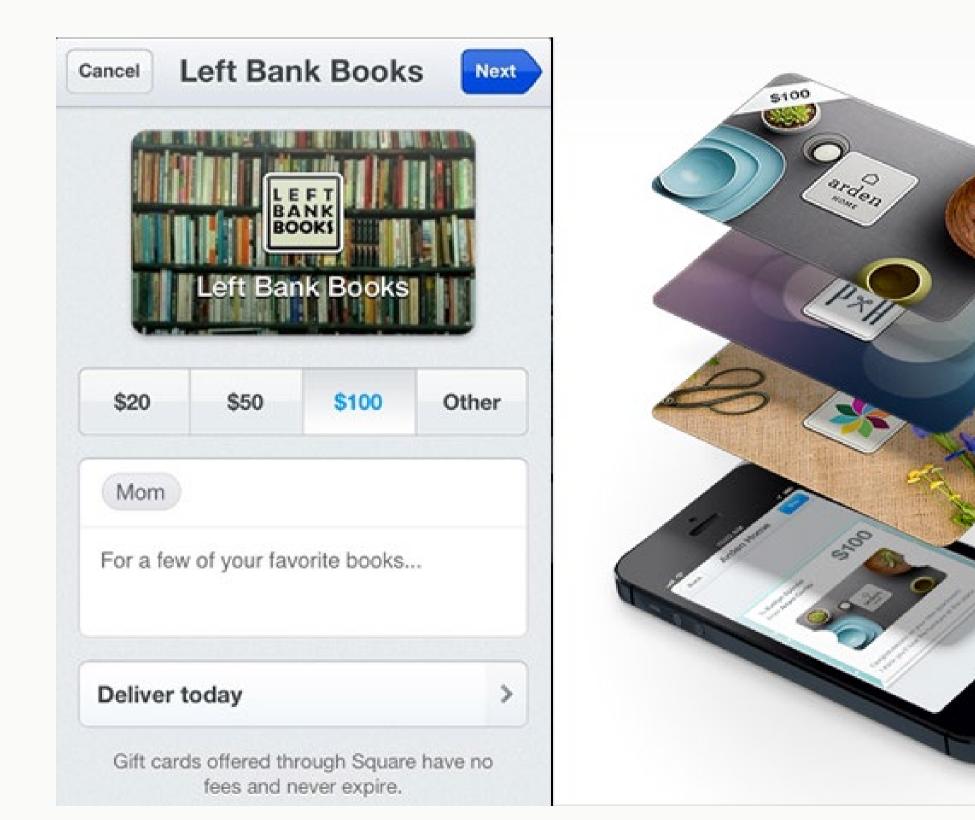

#### SQUARE WALLET

- Beautiful UI, very useful, but only holds one debit or credit card. **APPLE PASSBOOK** 

- Relies on external apps, very limited ways to pay, not very useful. **LEMON WALLET** 

- Has the ability to store all cards in your phone, but you can't use them. ISIS