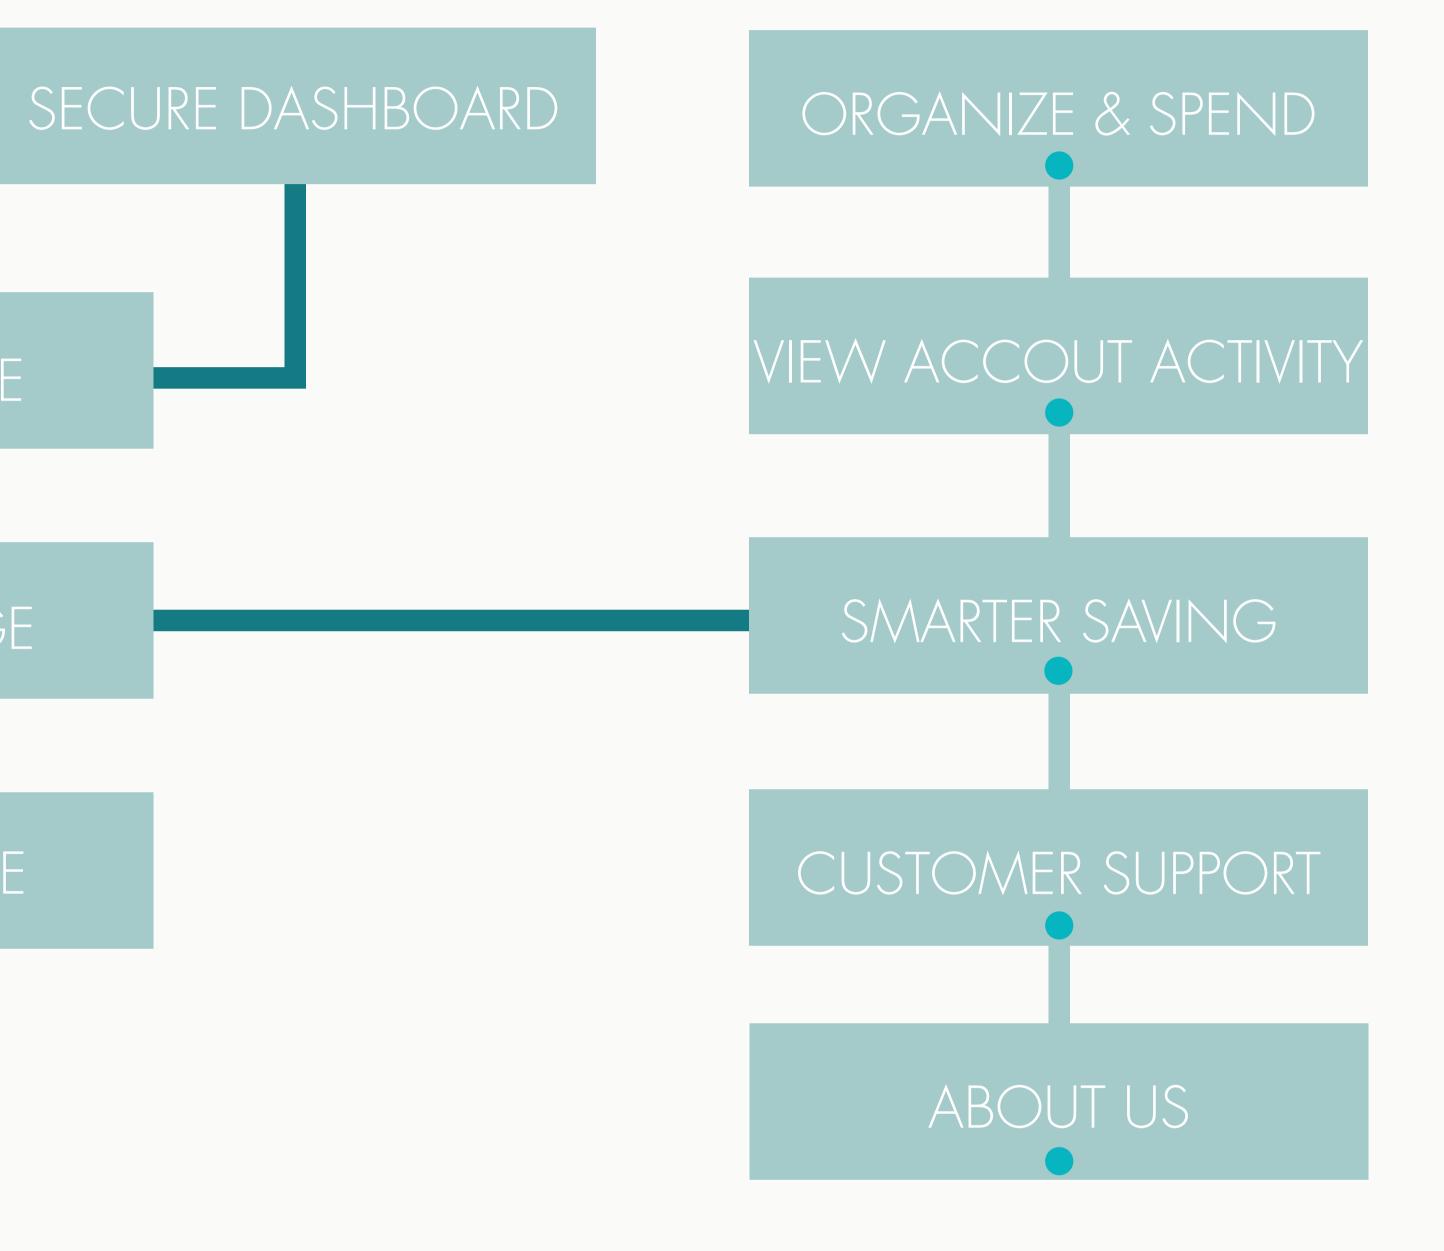

#### WEBSITE USERFLOW

• FEATURES PAGE

# ALLCARD HOME PAGE

With the Allcard website homepage, you have an essence of what it is and what it does. It has a very clean friendly design and still shows the security that most card companies would have. All six icons on the website will also describe a little bit about what Allcard does. You have the ability to sign-up, sign-in, and view the features page of the website.

# ALLCARD FEATURES PAGE

The Allcard features page tells the customer all about what the services and security are. It shows of how you can every card you've ever owned within Allcard and still have it be perfectly secure. With the thumb scanner, you will be able to keep everything safe. Three customer reviews are also listed on this page so that new users will have a feeling of comfort when signing up, they can see how others liked it as well.

# ALLCARD SIGN-IN PAGE

Signing in the Allcard website is very simple and easy. At the top right of the navigation bar you can just click to view the sign in screen. Just simply enter your user-name and password and then your signed in the view your Allcard accounts dashboard. If you do forget your user-name or password then simply click that area of the screen and an email will be sent to you to reset them.

#### ALLCARD ACCOUNTS DASHBOARD PAGE

The Allcard accounts dashboard is very safe and secure. Only available to you by signing up and signing in, you can view every card that you own, see all of your connected accounts, view the transactions that you made with each card on a certain day, and even see where the locations that you've used your card at.