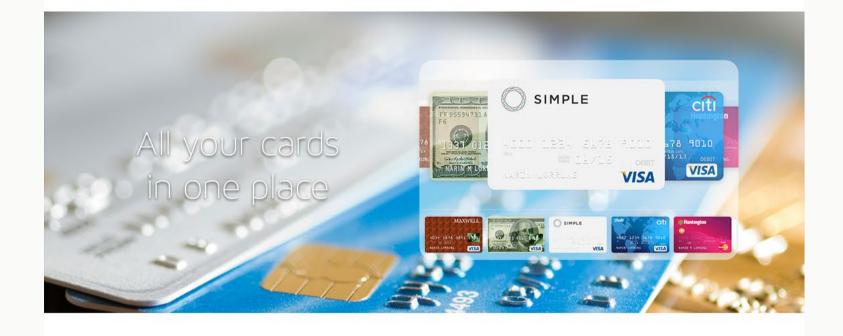

# SOLUTION

With "Allcard" you will be able to store all of your cards and even your United States ID all in one place. It will the exact same size as a ID or debit card and just as thin. Using this will reduce the size of a wallet tremendously, greatly reduce thievery, and allow people to simply organize and manage all of their cards at any time. With "Allcard", you will never lose any of your cards again. You can store everything in one place and use it anywhere.

#### PROPOSAL

Allcard is a special digital card that not only stores your ID, but all of your debit or credit cards in a safe place where you can use each one as needed where ever you are. It also stores your medical card, gift cards, and all other complying cards. You can instantly use any card anywhere and never need to have multiple cards, it's all in one place.