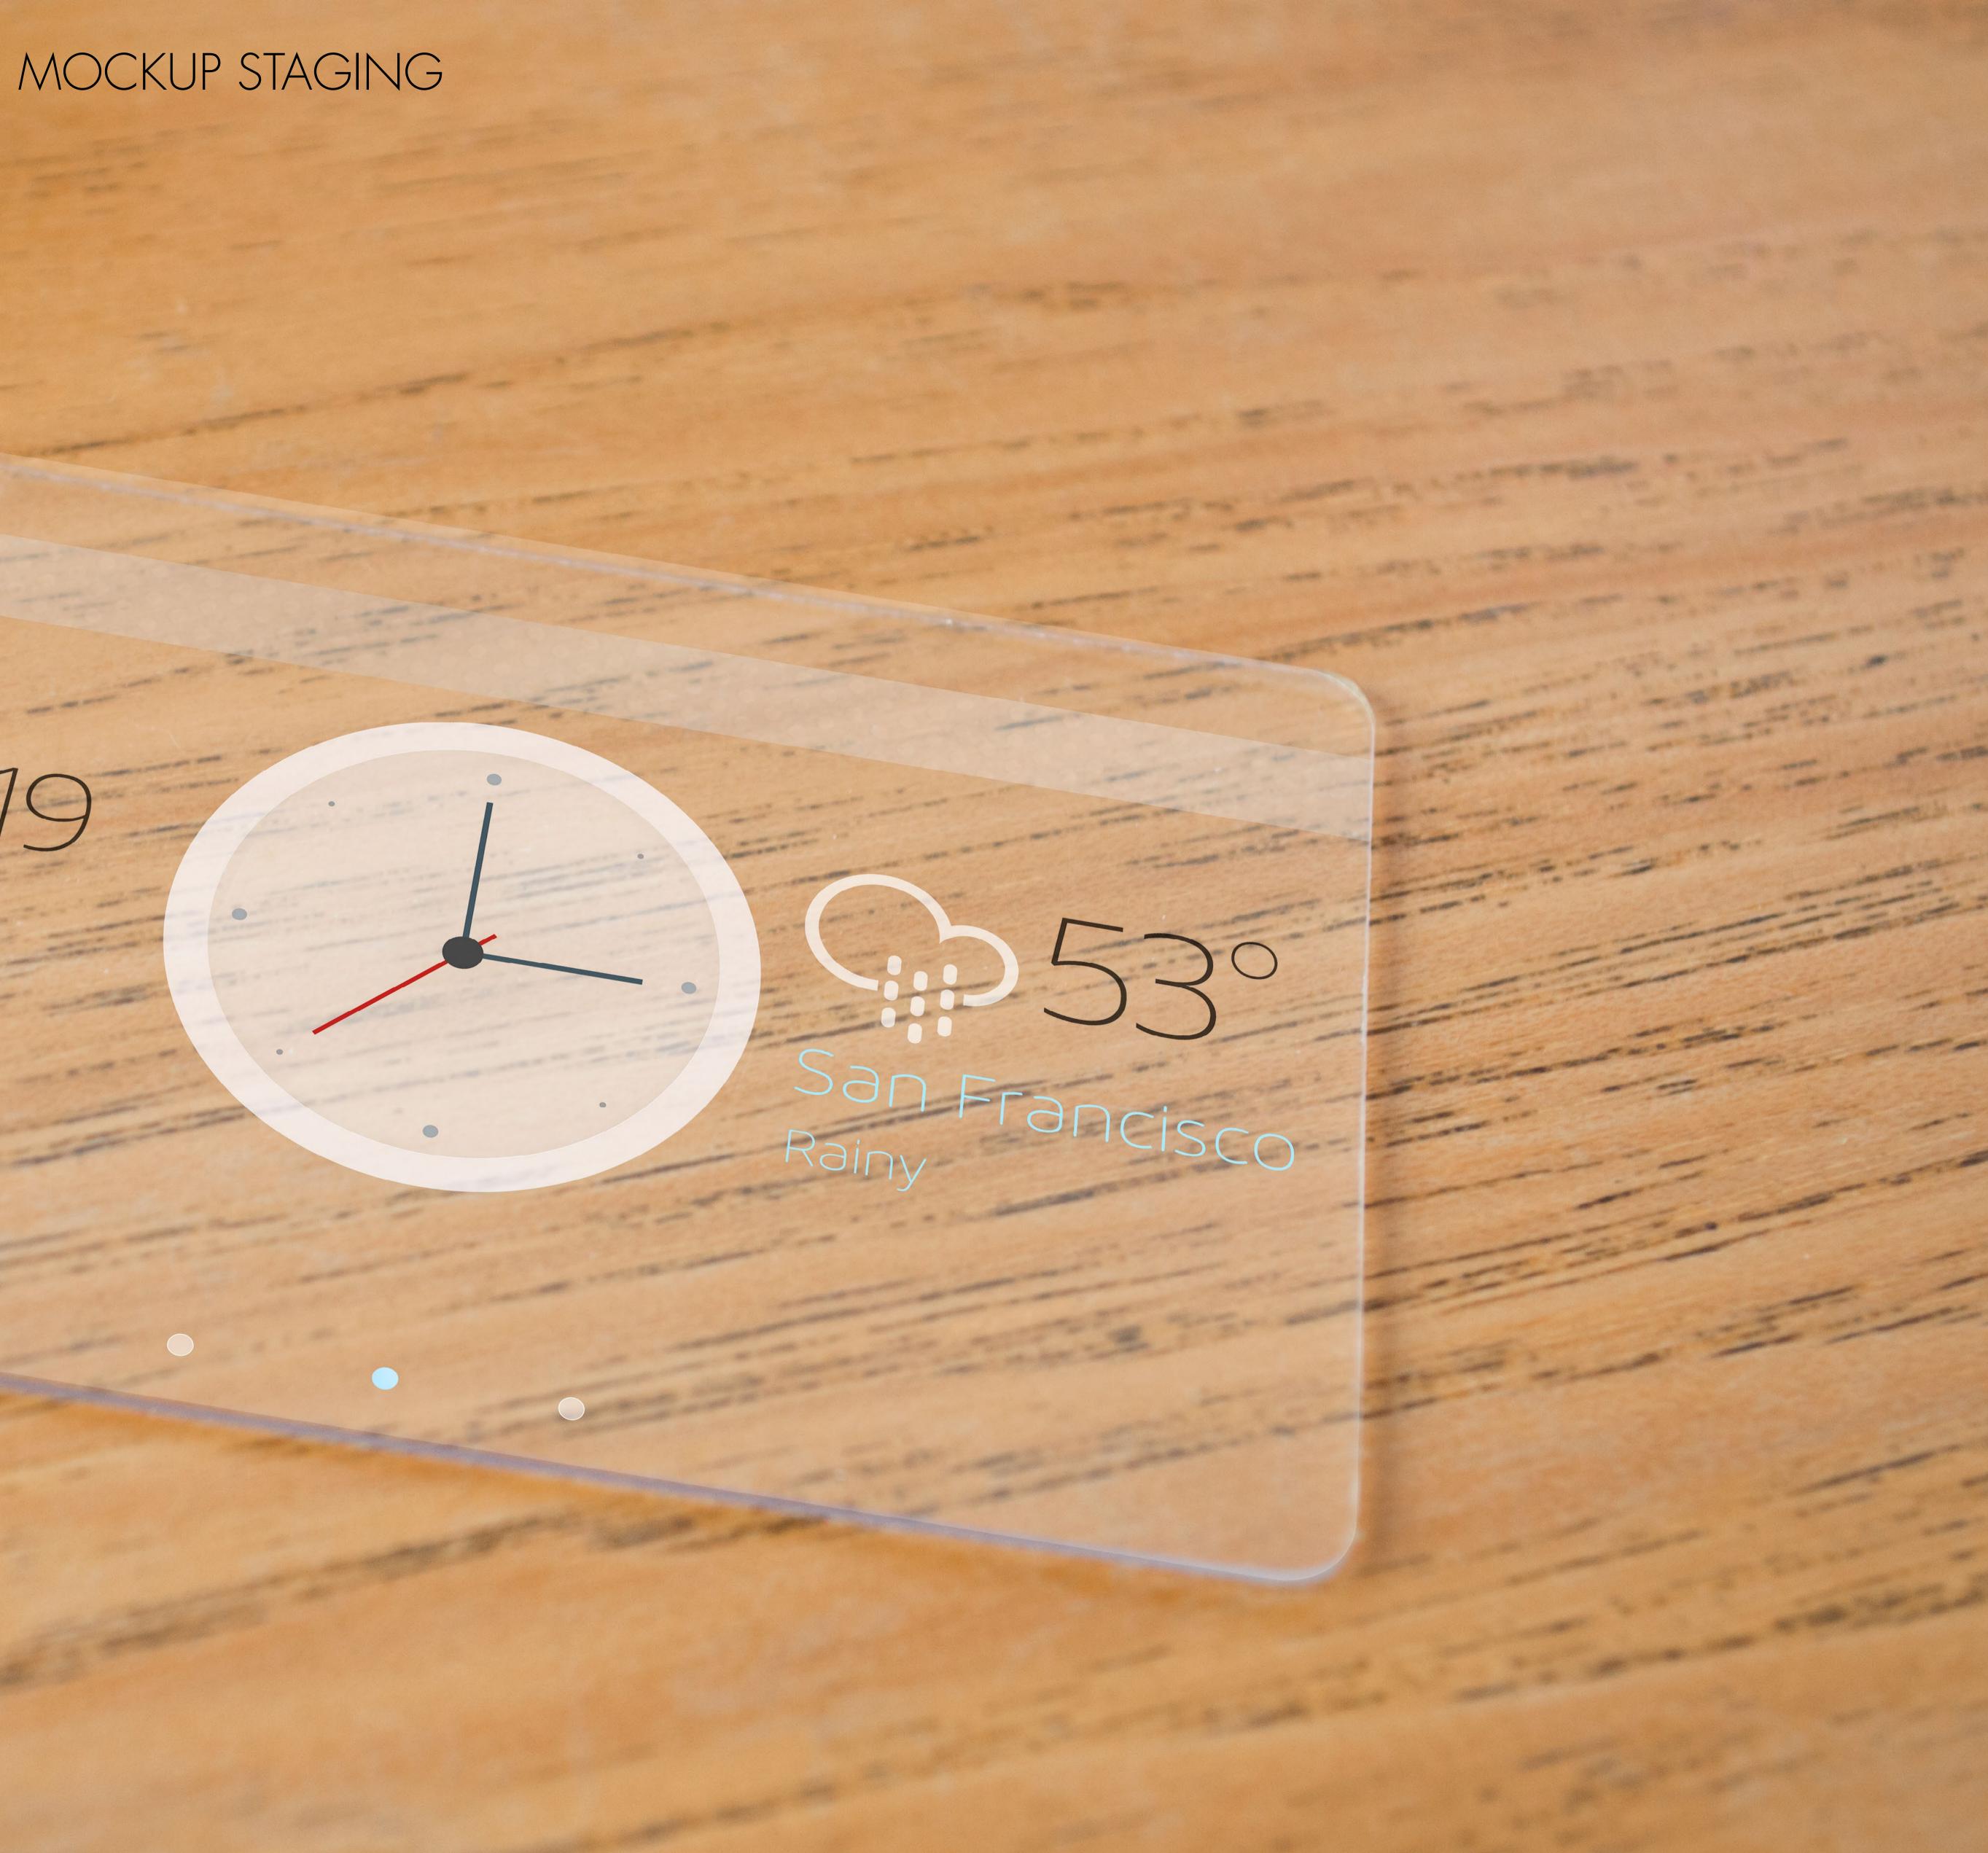

|
|                                          |                                                         |                              |

#### WEBSITE DESIGN PROCESS



#### ALLCARD ACCOUNTS DASHBOARD PAGE

The Allcard accounts dashboard is very safe and secure. Only available to you by signing up and signing in, you can view every card that you own, see all of your connected accounts, view the transactions that you made with each card on a certain day, and even see where the locations that you've used your card at.



#### EARLY MOCKUP

#### WEBSITE DESIGN PROCESS



WEATHER 

SEASONS







ESSENTIAL



#### USER ICONS





#### CARD FUNCTIONALITY

# Screen Surface Projector

#### – Motion Charging

#### Connection Settings —

#### Card Memory-



 $\mathcal{I}\mathcal{A}$ 





#### MOCKUP STAGING







#### MOCKUP STAGING



and and an an and the

# HOID Fi TO Sca

#### MOCKUP STAGING

Finger anner

# Finger Scan Complete





#### IPHONE APP



#### OPEN APP



#### IPHONE APP

#### APP LOGIN



#### WELCOME PAGE





#### IPHONE APP



# CONNECTED ACCOUNTS



#### IPHONE APP

TAP TO VIEVV PROTOTYPE



#### TAEKYUNG KIM Age: 23 Location: San Francisco Occupation: Student at SFSTU Marital Status: Single Computer Skills: High

#### PERSONAS

#### ABOUT TAEKYUNG

TaeKyung really likes being out and about, he uses his debit cards all the time. He also uses his phone to make payments. He believes that having all of your cards and your wallet with you is very important. What bothers him is that he has a really large wallet and doesn't like to have it in his pock