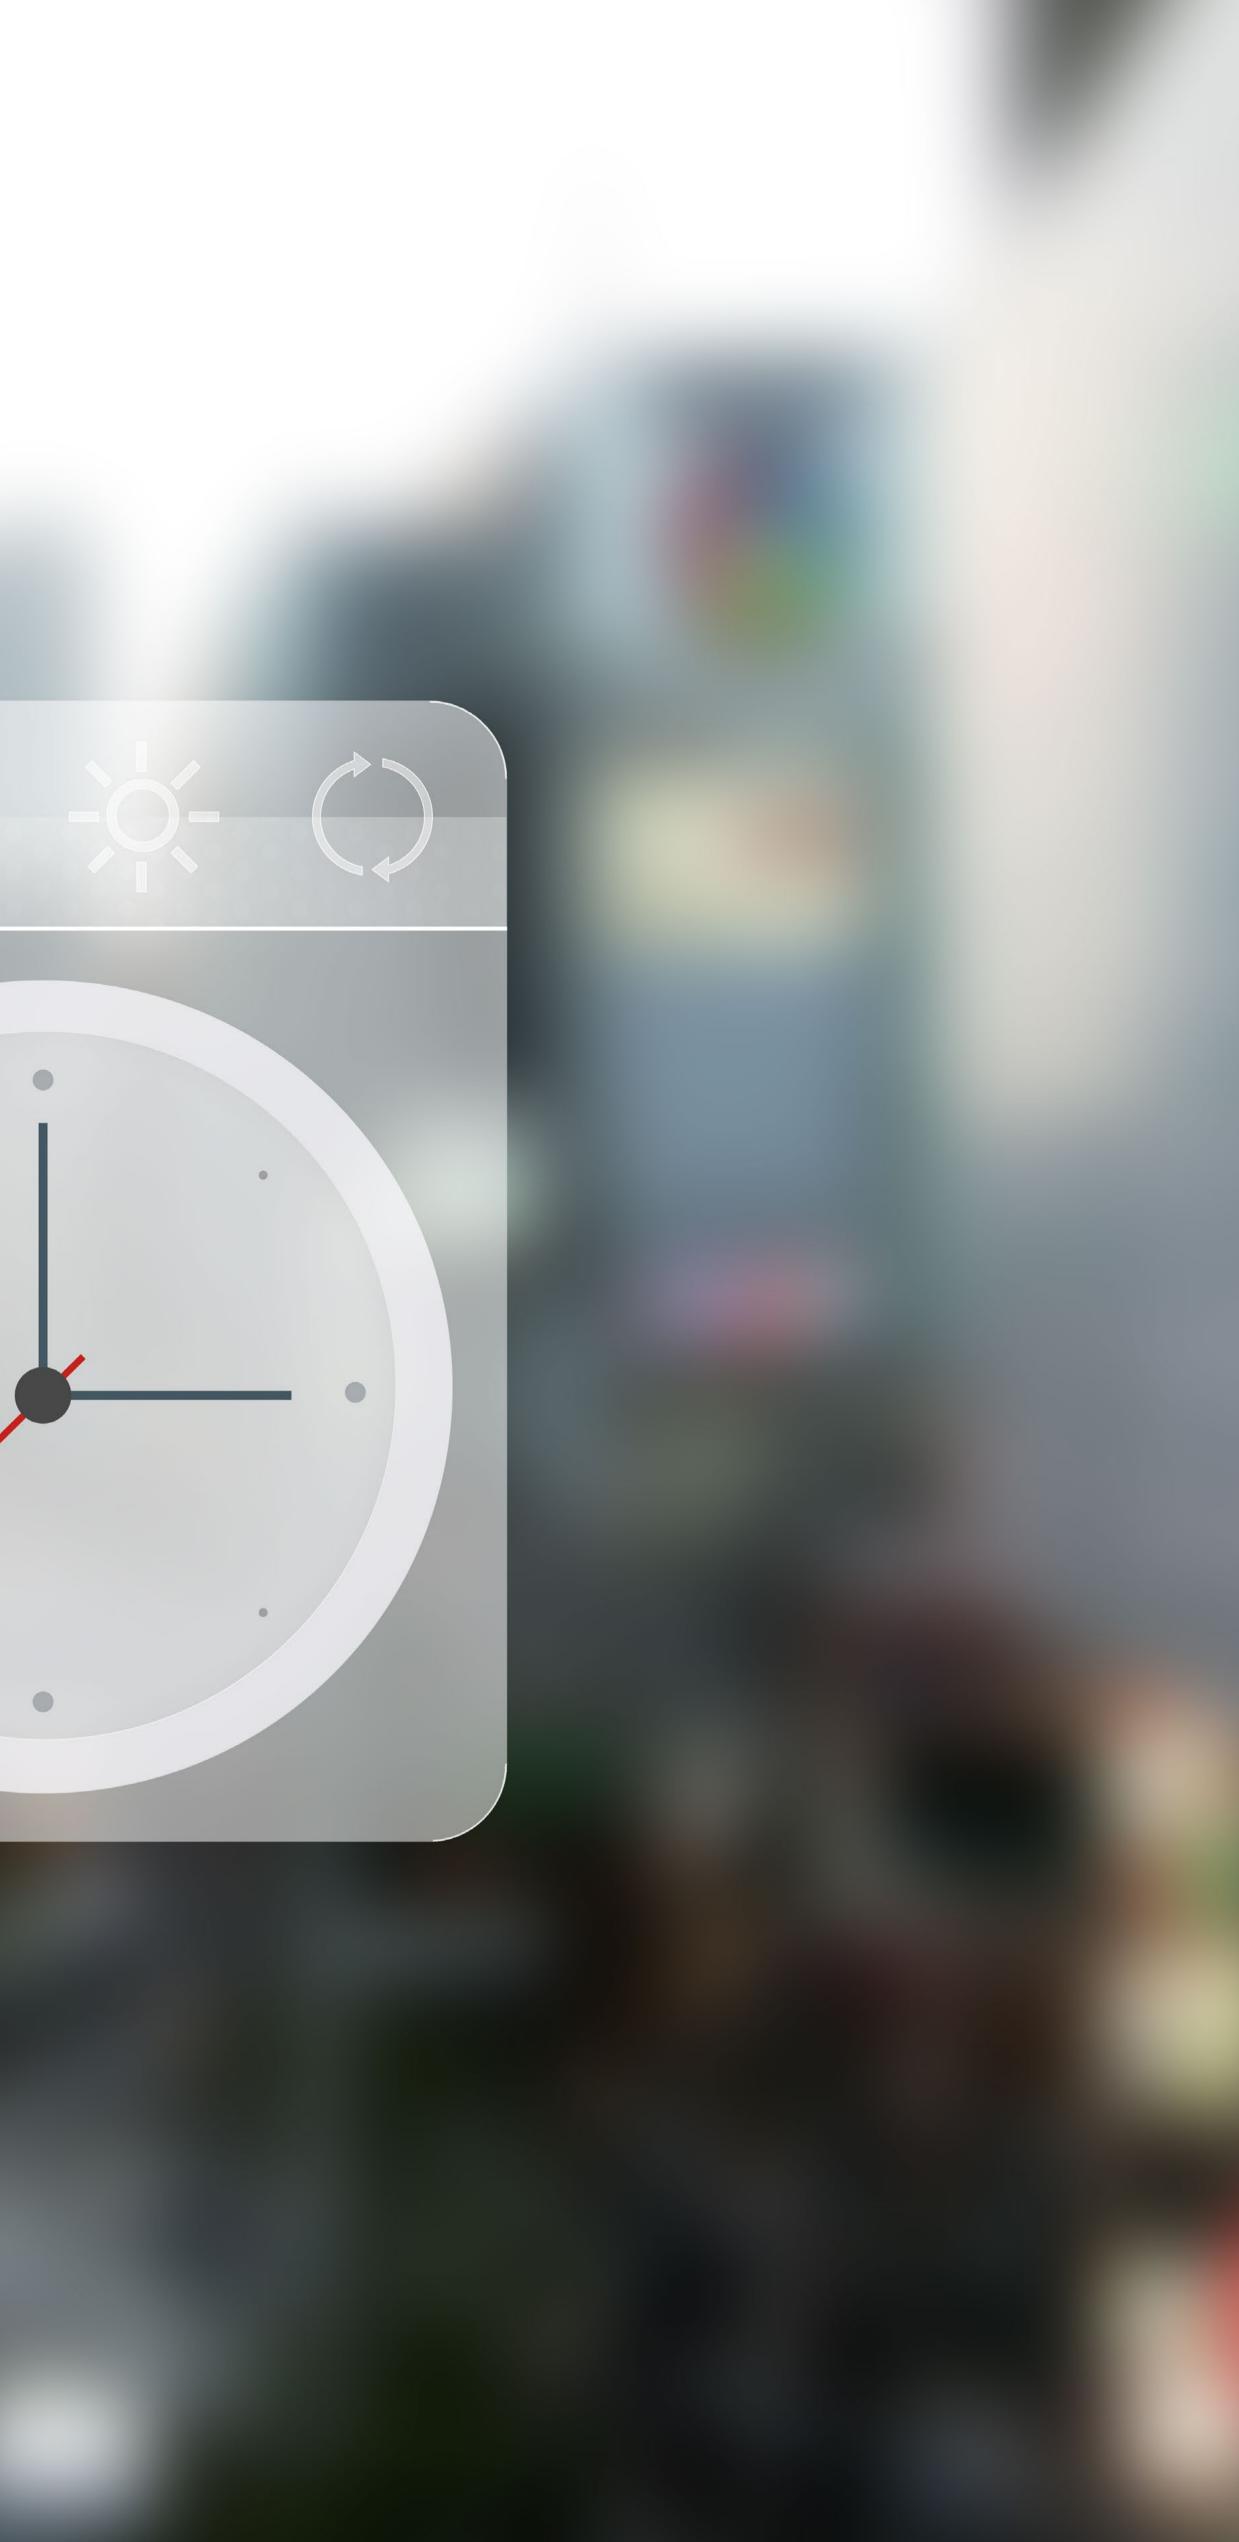

#### DAILY CARD CLOCK

- Upon touching Allcard, you will view the Home screen.
- Easily view the date, and time. View a real-time clock.
- Access the Allcard calender that shows the days of your transaction.

# Time Clock 2:59:36PM

# Autoset Time

# Manual Time