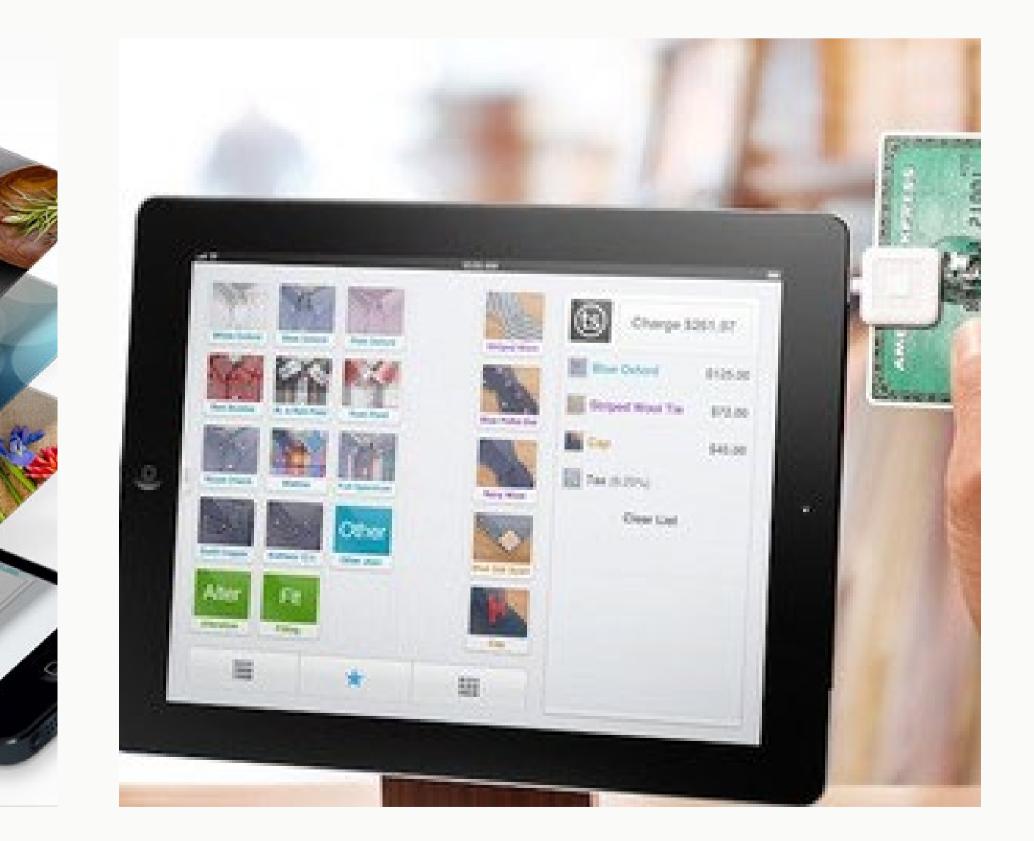

#### OVERVIEW

pard, ability to remove one or more. nsactions.

ss your Allcard and use your cards. I to person.

e Home screen. real-time clock. the days of your transaction.

Listed below are all of the well-known competitors that exist today. Some of these brands are new, some are relatively old. Many of these brands are being used today on many famous websites such as Google, eBay, and Square. What most of them have in common is that they rely on you to use for phone to pay for things. This can be limiting for reasons relating to battery life on devices. Allcard can change all that and not have to rely on a mobile device for support.