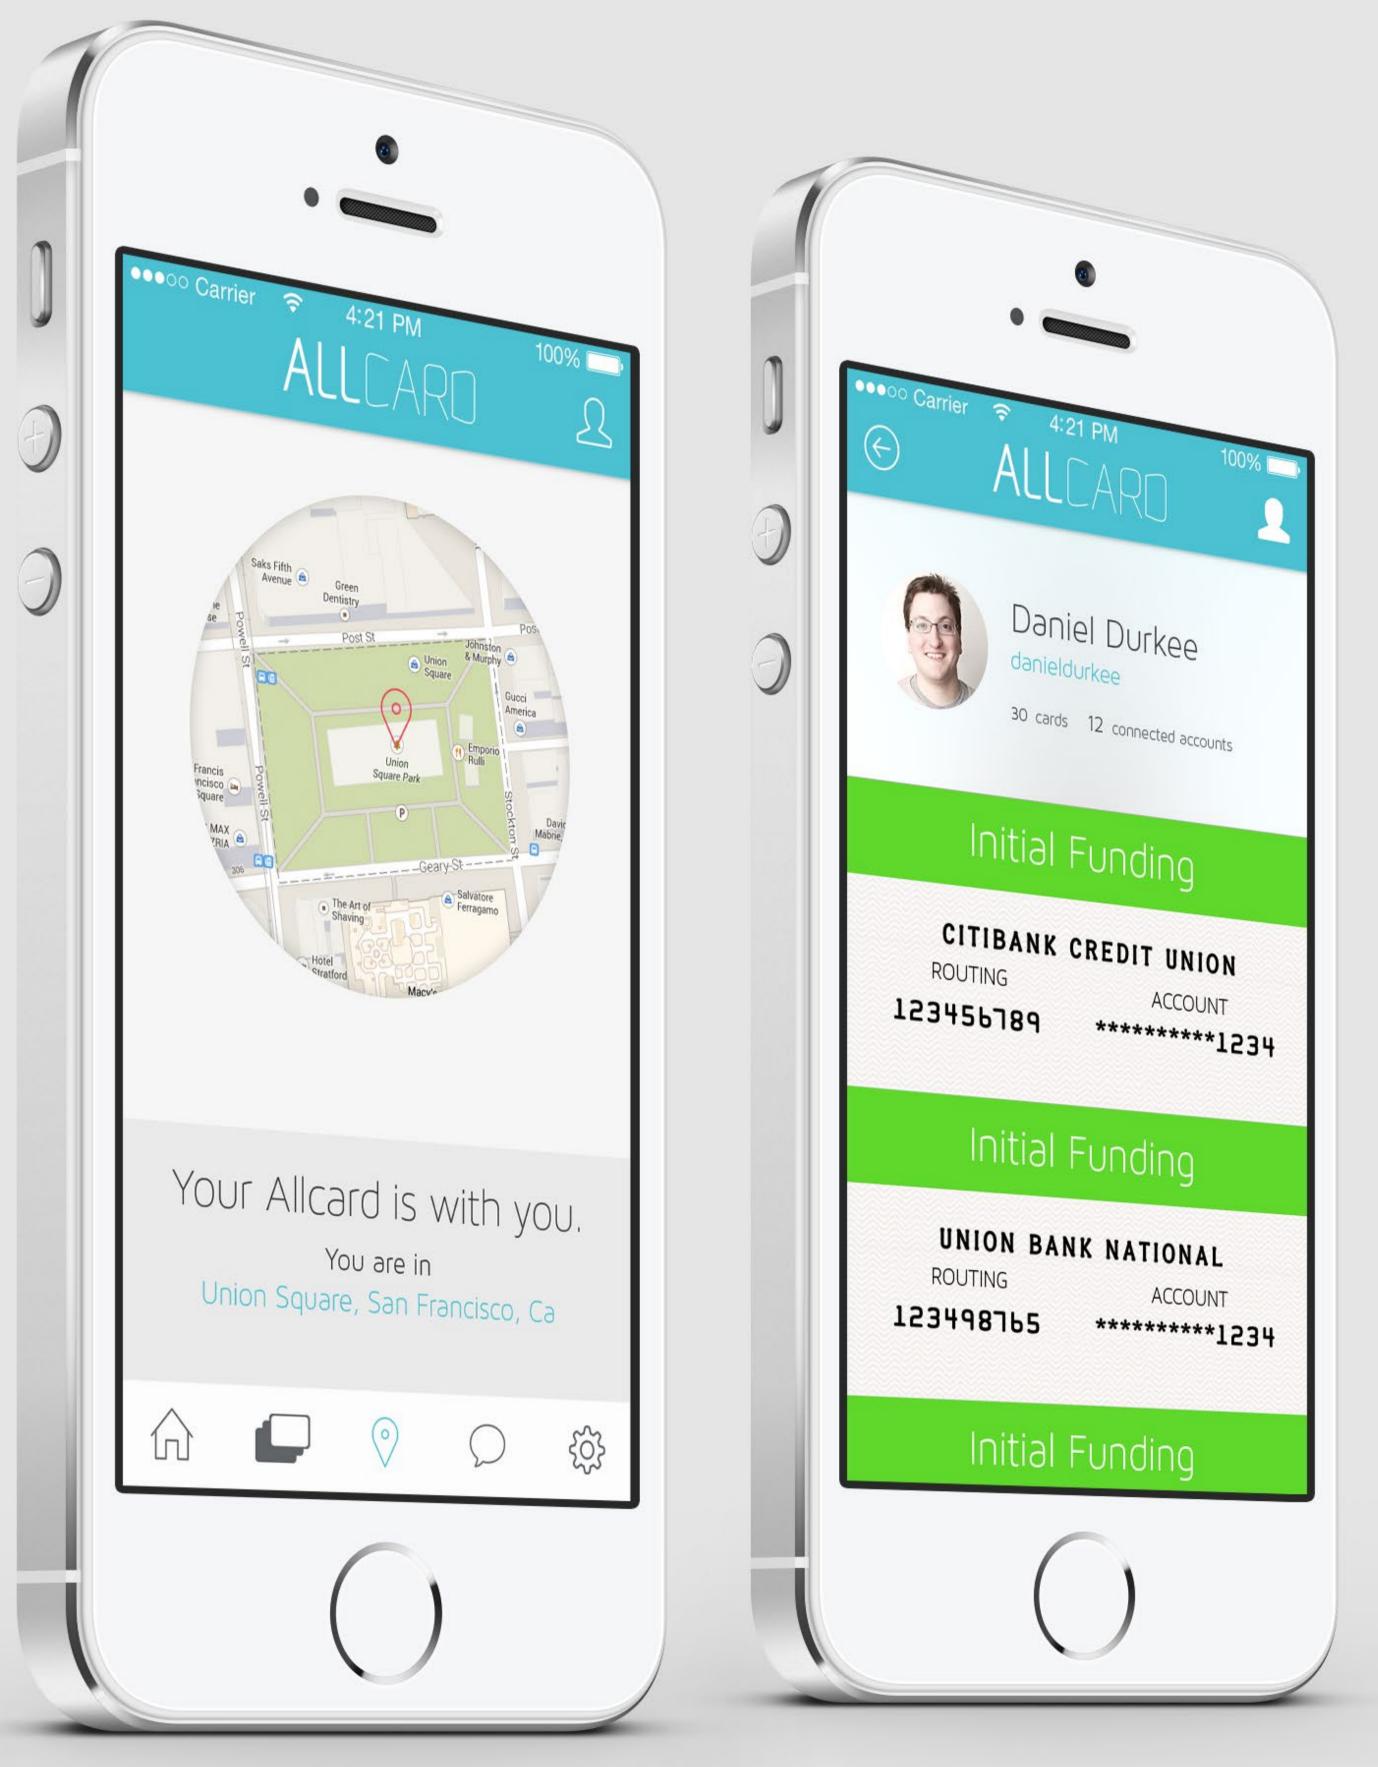

#### ALLCARD ACCOUNTS DASHBOARD PAGE

The Allcard accounts dashboard is very safe and secure. Only available to you by signing up and signing in, you can view every card that you own, see all of your connected accounts, view the transactions that you made with each card on a certain day, and even see where the locations that you've used your card at.

#### BANKS