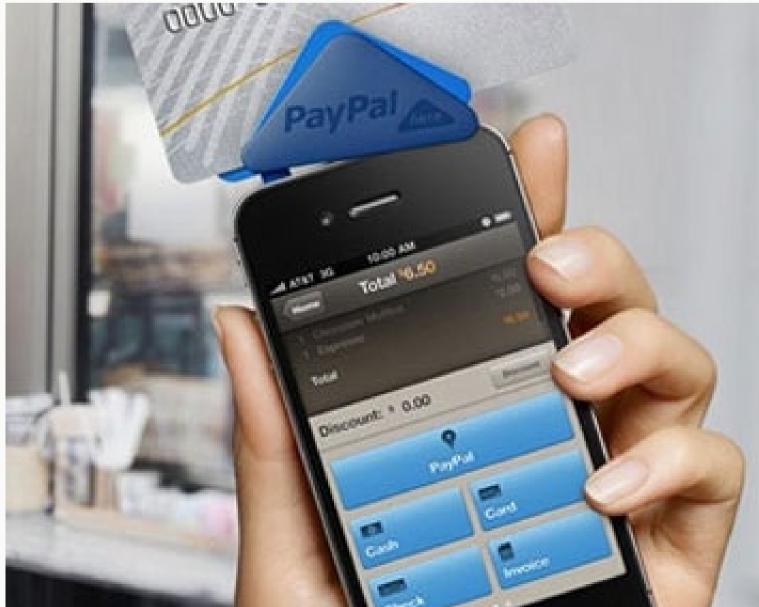

#### OVERVIEW

pard, ability to remove one or more. nsactions.

ss your Allcard and use your cards. I to person.

e Home screen. real-time clock. the days of your transaction.

Listed below are all of the well-known competitors that exist today. Some of these brands are new, some are relatively old. Many of these brands are being used today on many famous websites such as Google, eBay, and Square. What most of them have in common is that they rely on you to use for phone to pay for things. This can be limiting for reasons relating to battery life on devices. Allcard can change all that and not have to rely on a mobile device for support.

- Catered more for business use and not the average consumer. **PAYPAL** 

- Very useful, but used a lot more for only online purchases. GOOGLE WALLET

- Extremely useful and easy to use, but only in the "Android" phone market. **DWOLLA** 