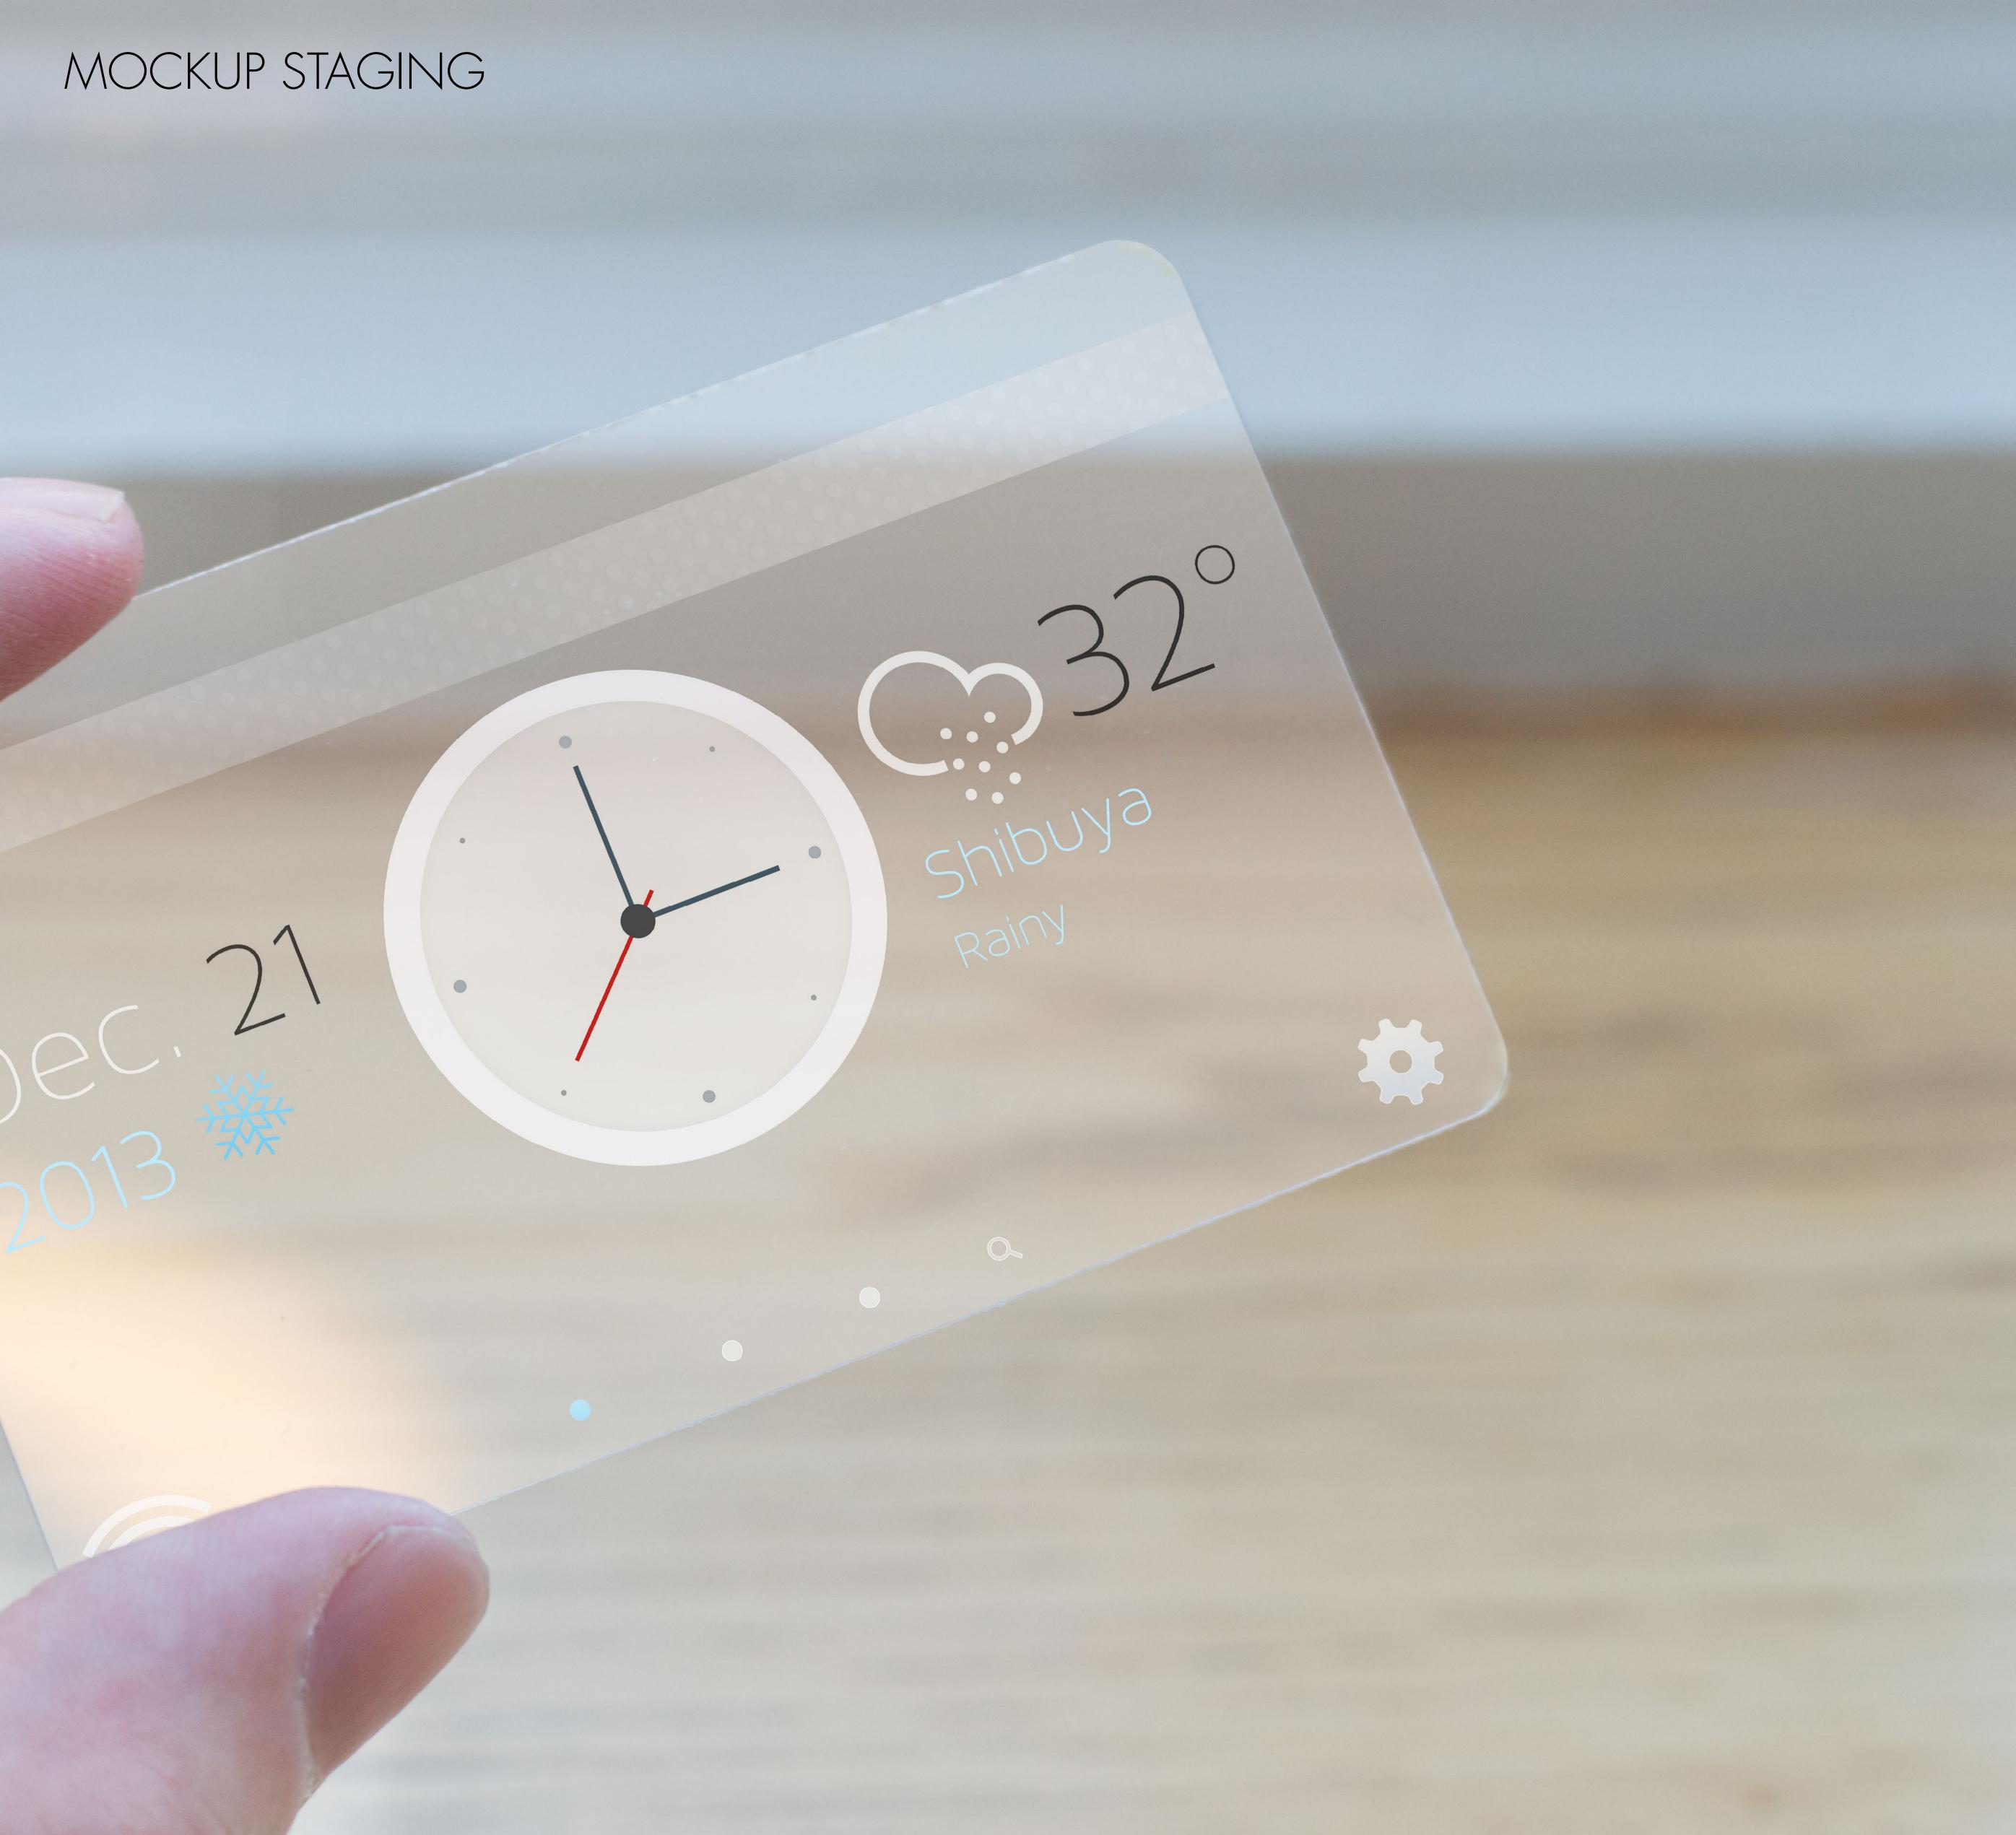

|
|                                          |                                                         |                              |

#### WEBSITE DESIGN PROCESS



#### ALLCARD ACCOUNTS DASHBOARD PAGE

The Allcard accounts dashboard is very safe and secure. Only available to you by signing up and signing in, you can view every card that you own, see all of your connected accounts, view the transactions that you made with each card on a certain day, and even see where the locations that you've used your card at.



#### EARLY MOCKUP

#### WEBSITE DESIGN PROCESS



WEATHER 

SEASONS







ESSENTIAL



#### USER ICONS





#### CARD FUNCTIONALITY

# Screen Surface Projector

#### – Motion Charging

#### Connection Settings —

#### Card Memory-



 $\mathcal{I}\mathcal{A}$ 





#### MOCKUP STAGING







#### MOCKUP STAGING



and and an an and the

# HOID Fi TO Sca

#### MOCKUP STAGING

Finger anner

# Finger Scan Complete





#### IPHONE APP



#### OPEN APP



#### IPHONE APP

#### APP LOGIN



#### WELCOME PAGE





#### IPHONE APP



# CONNECTED ACCOUNTS



#### IPHONE APP

TAP TO VIEVV PROTOTYPE



#### TAEKYUNG KIM Age: 23 Location: San Francisco Occupation: Student at SFSTU Marital Status: Single Computer Skills: High

#### PERSONAS

#### ABOUT TAEKYUNG

TaeKyung really likes being out and about, he uses his debit cards all the time. He also uses his phone to make payments. He believes that having all of your cards and your wallet with you is very important. What bothers him is that he has a really large wallet and doesn't like to have it in his pocket