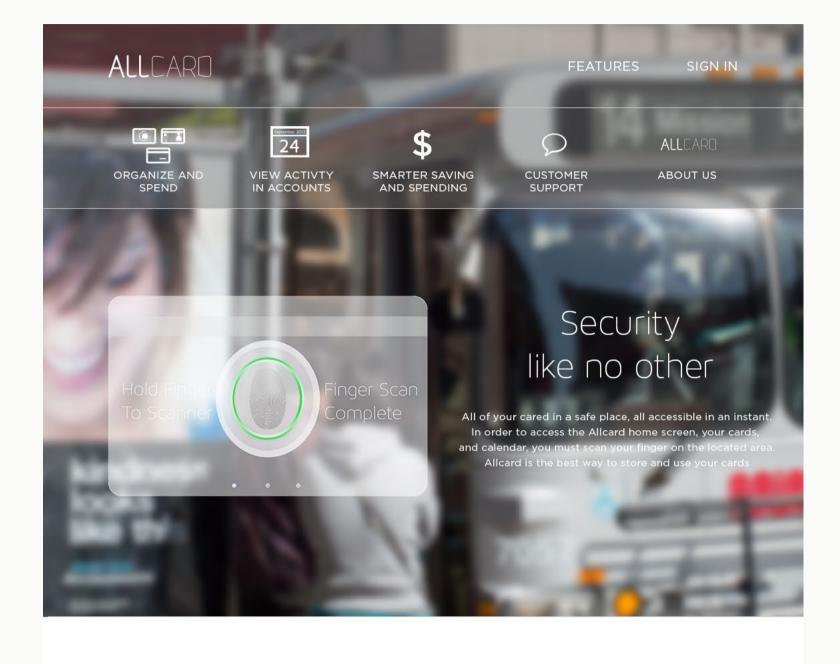

# ALLCARD HOME PAGE

With the Allcard website homepage, you have an essence of what it is and what it does. It has a very clean friendly design and still shows the security that most card companies would have. All six icons on the website will also describe a little bit about what Allcard does. You have the ability to sign-up, sign-in, and view the features page of the website.

#### VIEW ALLCARD HOMEPAGE

Enjoy the efficiency of all your cards like never before

Every card that you own works perfectly with Allcard. Organization is very simple and easy to use. You will never forget a card again, weither you want to use your ID, a giftcard, or a debit card, Allcard is there for you.

#### Enjoy the efficiency of all your cards like never before

Every card that you own works perfectly with Allcard. Organization is very simple and easy to use. You will never forget a card again, weither you want to use your ID, a giftcard, or a debit card, Allcard is there for you.

# ALLCARD FEATURES PAGE

The Allcard features page tells the customer all about what the services and security are. It shows of how you can every card you've ever owned within Allcard and still have it be perfectly secure. With the thumb scanner, you will be able to keep everything safe. Three customer reviews are also listed on this page so that new users will have a feeling of comfort when signing up, they can see how others liked it as well.