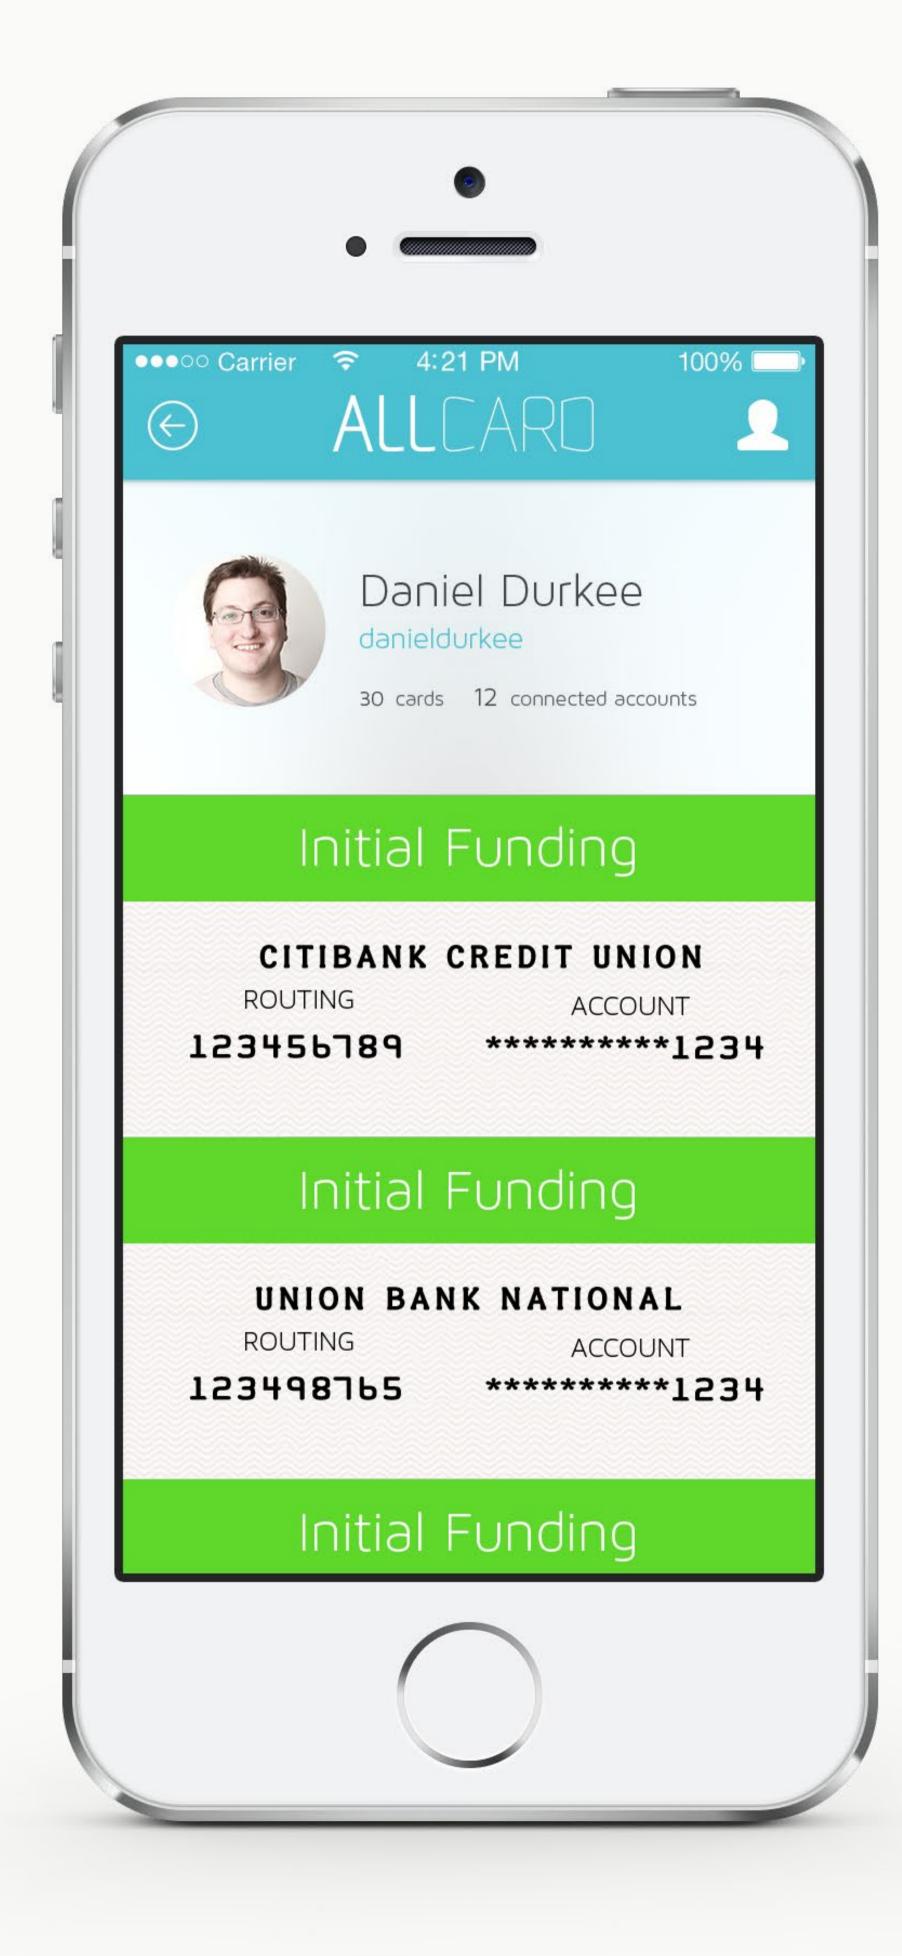

#### ALLCARD ACCOUNTS DASHBOARD PAGE

The Allcard accounts dashboard is very safe and secure. Only available to you by signing up and signing in, you can view every card that you own, see all of your connected accounts, view the transactions that you made with each card on a certain day, and even see where the locations that you've used your card at.

# CONNECTED ACCOUNTS