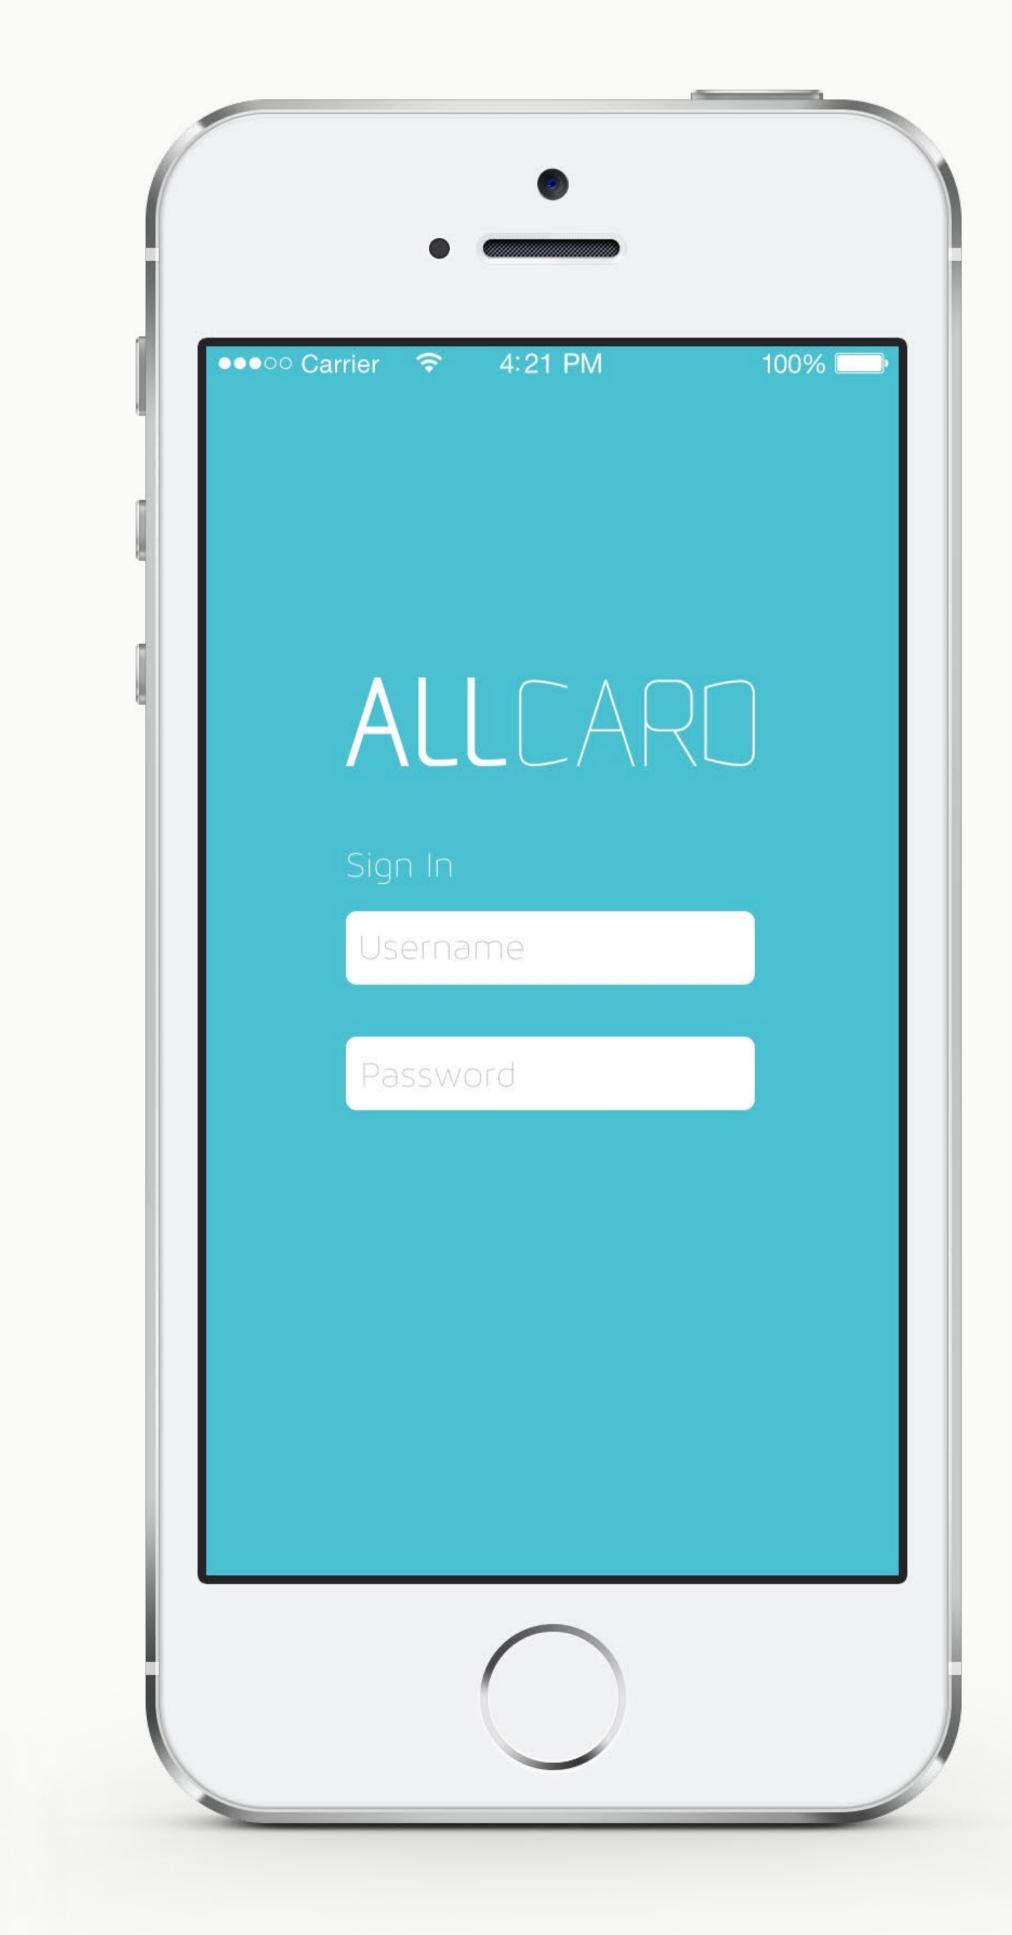

ard accounts dashboard is very safe and secure. Only available to you by signing up and signing in, you can view every card that you own, see all of your connected accounts, view the transactions that you made with each card on a certain day, and even see where the locations that you've used your card at.



#### EARLY MOCKUP

#### WEBSITE DESIGN PROCESS



WEATHER 

SEASONS







ESSENTIAL



#### USER ICONS





#### CARD FUNCTIONALITY

# Screen Surface Projector

#### – Motion Charging

#### Connection Settings —

#### Card Memory-



 $\mathcal{I}\mathcal{A}$ 





#### MOCKUP STAGING







#### MOCKUP STAGING



and and an an and the

# HOID Fi TO Sca

#### MOCKUP STAGING

Finger anner

# Finger Scan Complete





#### IPHONE APP



#### OPEN APP



#### IPHONE APP

#### APP LOGIN



#### WELCOME PAGE





#### IPHONE APP



# CONNECTED ACCOUNTS



#### IPHONE APP

TAP TO VIEVV PROTOTYPE



#### TAEKYUNG KIM Age: 23 Location: San Francisco Occupation: Student at SFSTU Marital Status: Single Computer Skills: High

#### PERSONAS

#### ABOUT TAEKYUNG

TaeKyung really likes being out and about, he uses his debit cards all the time. He also uses his phone to make payments. He believes that having all of your cards and your wallet with you is very important. What bothers him is that he has a really large wallet and doesn't like to have it in his pocket all the time. He wishes that there was a way to make using cards easier,

#### **USING ALLCARD**

When he uses goes during the day, he likes going to the movies and sometimes going to a coffee shop. He usually has a lot of t