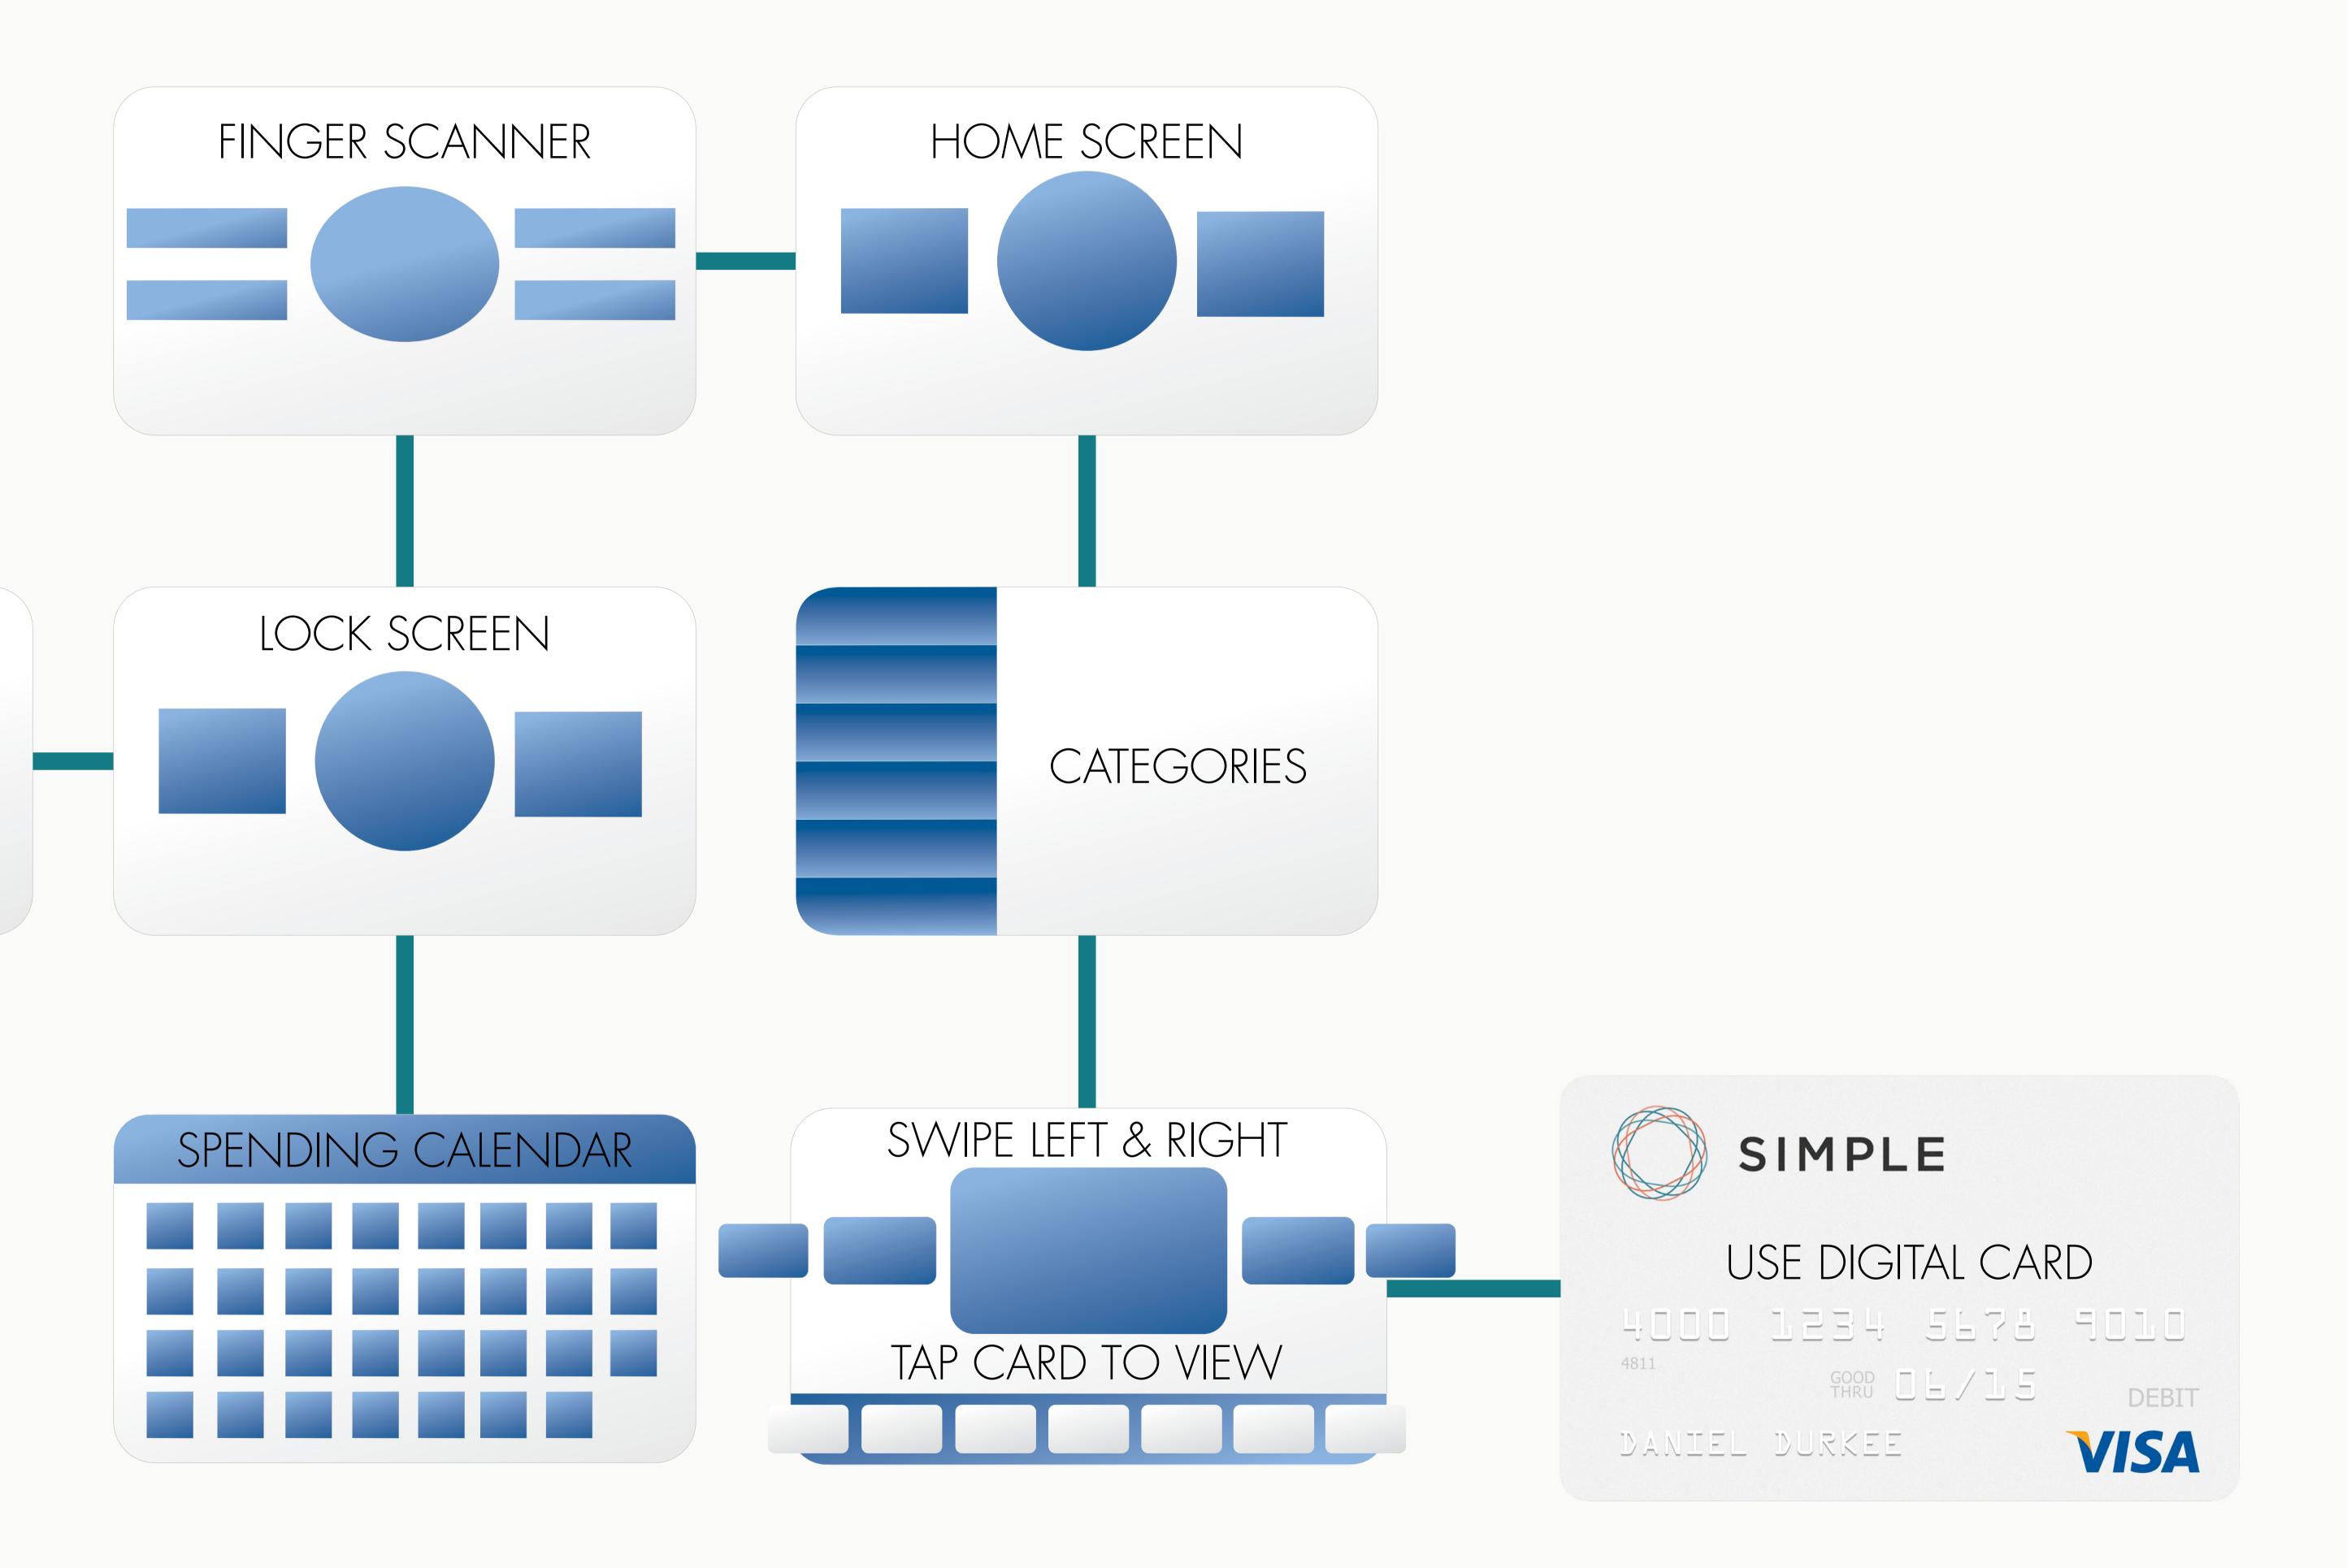

#### TAEKYUNG'S USERFLOW

#### TAP ALLCARD

DATE & TIME HOME SCREEN

CARD DIRECTORY

SVVIPE LEFT

SECURE CALENDAR

SVVIPE LEFT

CALENDAR SEARCH

SVVIPE LEFT

FINGER SCANNER

CALENDAR SVVIPE LEFT