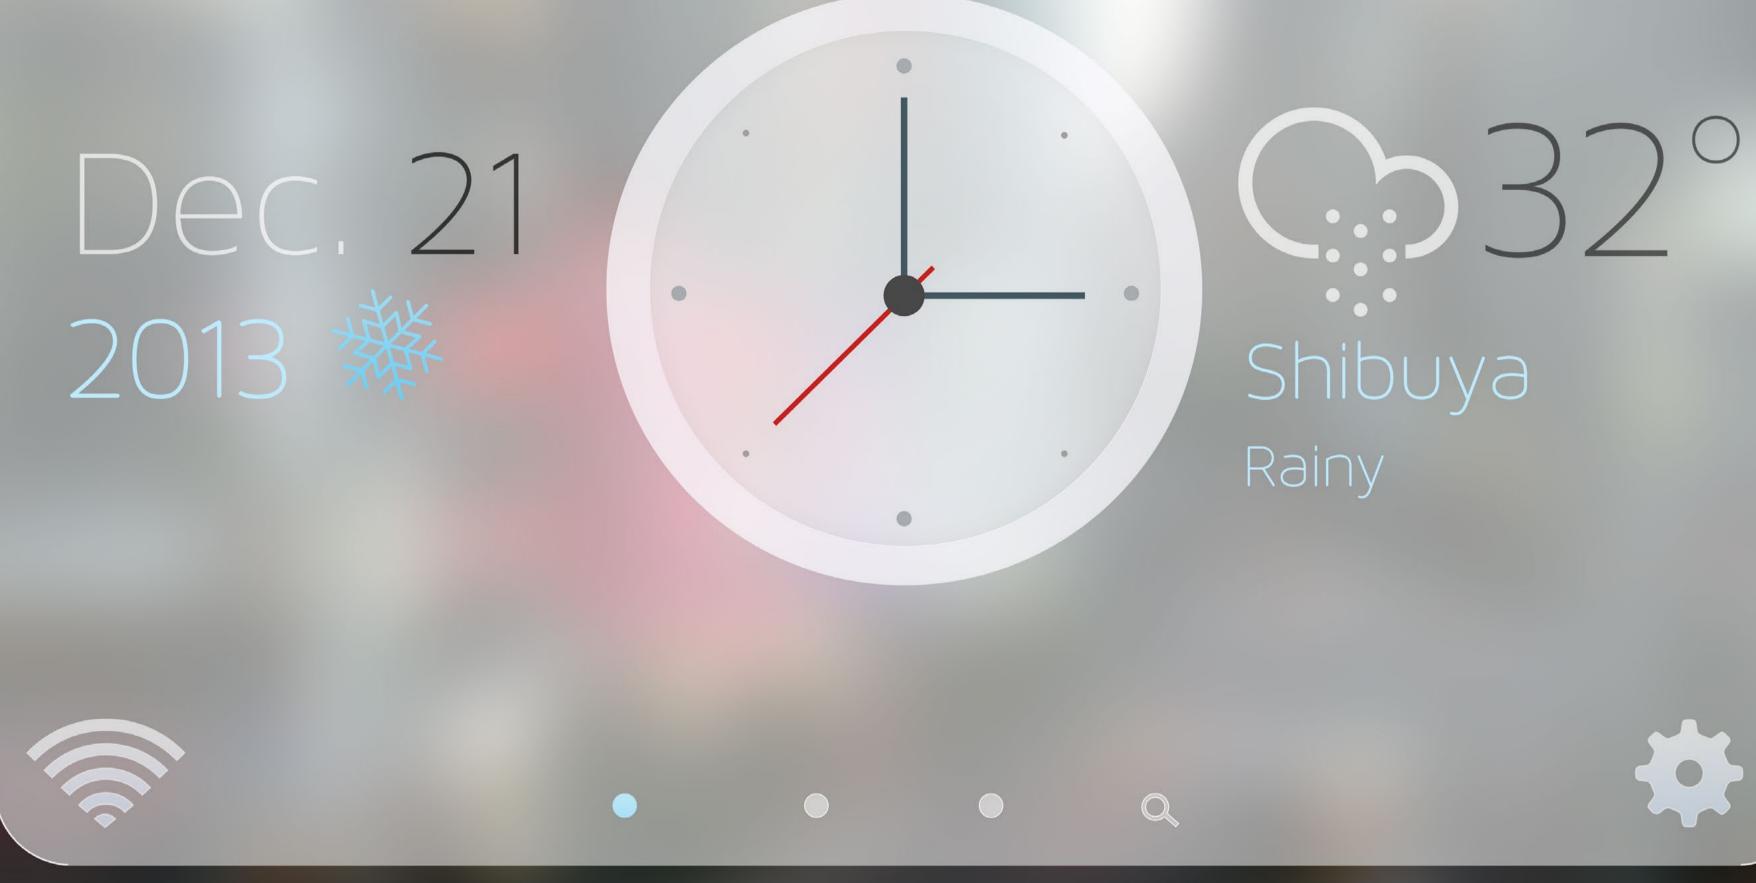

#### DAILY CARD CLOCK

- Upon touching Allcard, you will view the Home screen.
- Easily view the date, and time. View a real-time clock.
- Access the Allcard calender that shows the days of your transaction.

# December 21st 2013 14 15 16 17 18 19 20 21 22 23 24 25 26 27 28 29 30

# Dec. 21 2013