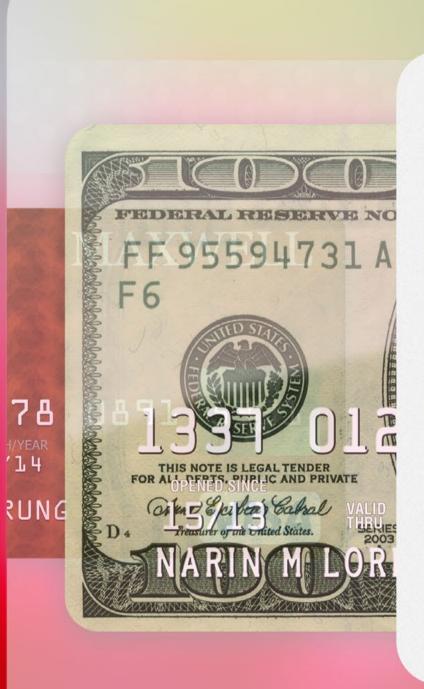

RIN LORRUNG Age: 25 Location: Berkeley Marital Status: Single Computer Skills: Medium

# PERSONAS

# **ABOUT RIN**

Rin is a student at UC Berkeley, she likes going out with friends and studying when she can at various coffee shops around Berkeley where other students are too. She is usually on a budget and likes spending money, but spending it wisely.

# **USING ALLCARD**

Rin takes a lot of classes and spends a considerable amount of money on college textbooks. What's important is that she only uses one debit card for buying her books and other debit or credit cards for being out and about with friends. She uses "Allcard" for using many different cards when she is out. She uses different debit cards for different things. She manages her money well and now she doesn't have a huge wallet from having too many different kinds of cards.