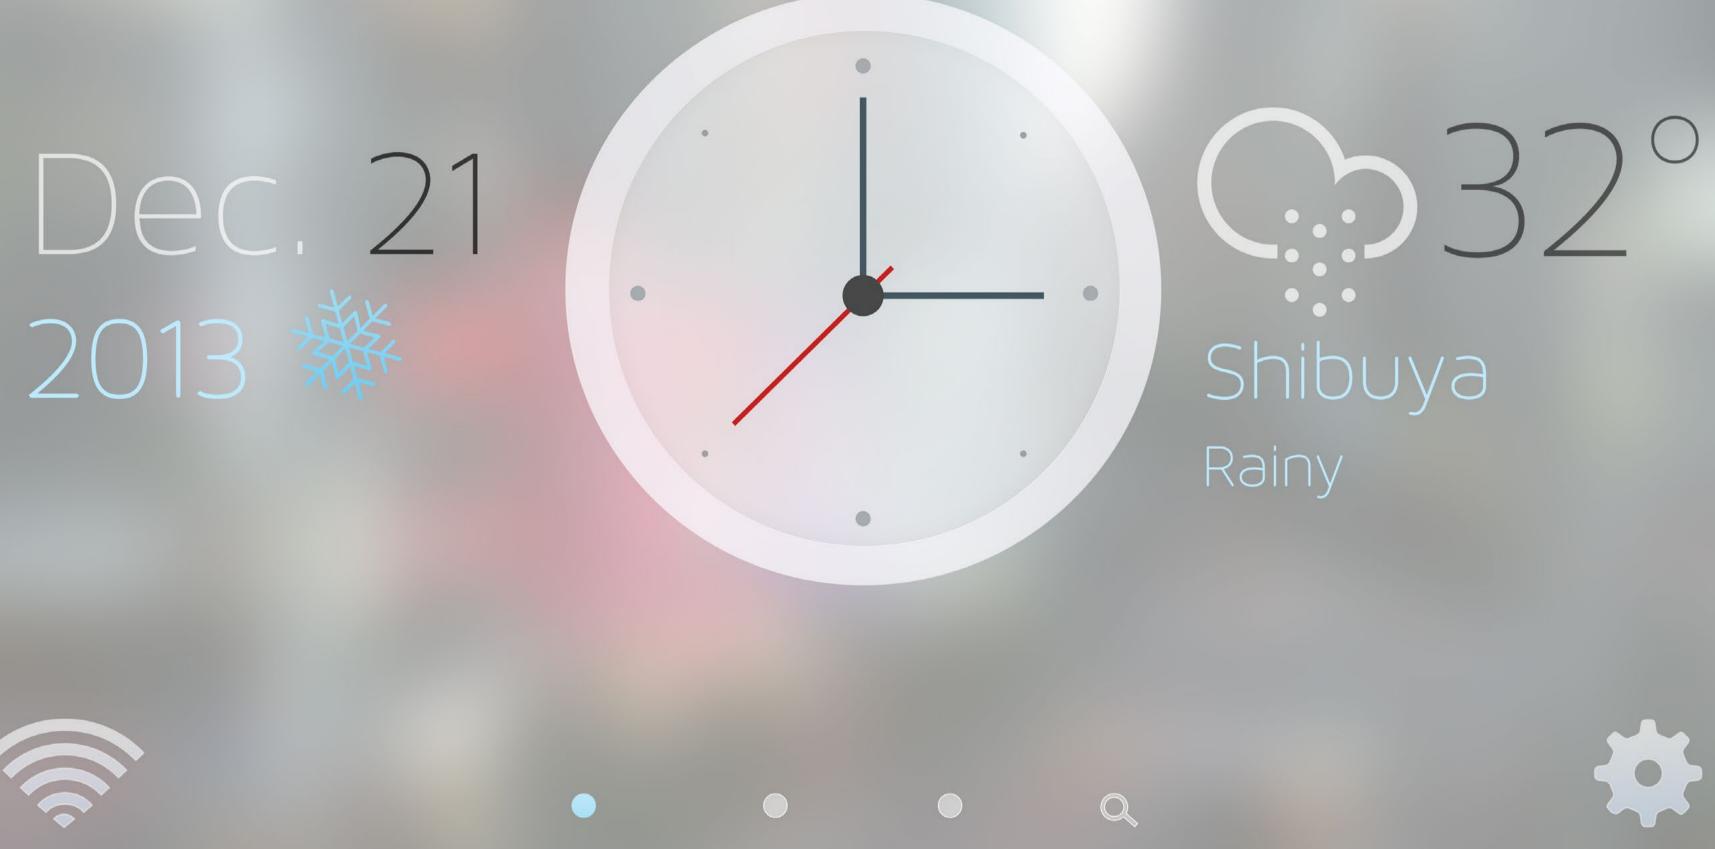

#### DAILY CARD CLOCK

- Upon touching Allcard, you will view the Home screen.
- Easily view the date, and time. View a real-time clock.
- Access the Allcard calender that shows the days of your transaction.

# December 21st 2013 14 15 16 17 18 19 20 21 22 23 24 25 26 27 28 29 30

# Dec. 21 2013