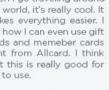

# ALLCARD SIGN-IN PAGE

Signing in the Allcard website is very simple and easy. At the top right of the navigation bar you can just click to view the sign in screen. Just simply enter your user-name and password and then your signed in the view your Allcard accounts dashboard. If you do forget your user-name or password then simply click that area of the screen and an email will be sent to you to reset them.